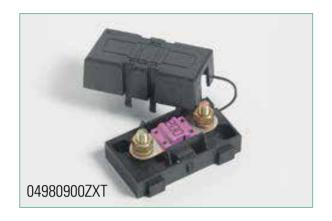

#### 04980900ZXT

### **Ratings**

| Part Number | Description                              | Fuse Rating |
|-------------|------------------------------------------|-------------|
| 04980900ZXT | 330 pcs.                                 | 200 A       |
| 04980903ZXT | Holder with mounting brackets - 264 pcs. | 200 A       |