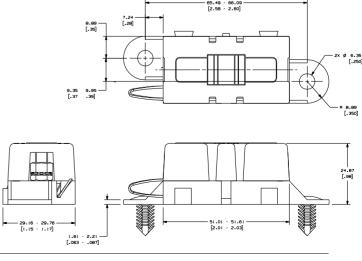

# FUSE HOLDER FOR MIDI®/BF1 STYLE FUSE







#### **Description**

Use with BF1 /MIDI® fuses up to 200A. Includes protective cover. Features interconnecting pins on side of fuse block for secure multiple block configurations. Includes M5 threaded studs and hex nuts with lock washers. Fuse not included.

### **Ratings**

| Part Number | Description                              | Fuse Rating |
|-------------|------------------------------------------|-------------|
| 04980900ZXT | 330 pcs.                                 | 200 A       |
| 04980903ZXT | Holder with mounting brackets - 264 pcs. | 200 A       |

Corresponding fuses see Section "Bolt-Down Fuses."

#### **Dimensions**

Dimensions in mm

#### 04980900ZXT



#### 04980903ZXT



## **Mouser Electronics**

**Authorized Distributor** 

Click to View Pricing, Inventory, Delivery & Lifecycle Information:

## Littelfuse:

04980913ZXT 04980916ZXT 04980917ZXT 04980916ZXSS 04980919ZXT 04980900S