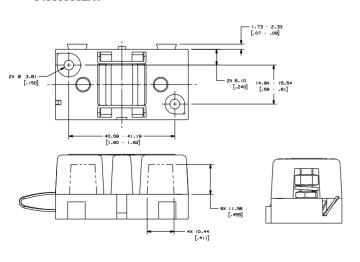

# FUSE HOLDER FOR MIDI®/BF1 STYLE FUSE







#### **Description**

Use with BF1 /MIDI® fuses up to 200A. Includes protective cover. Features interconnecting pins on side of fuse block for secure multiple block configurations. Includes M5 threaded studs and hex nuts with lock washers. Fuse not included.

### **Ratings**

| Part Number | Description                              | Fuse Rating |
|-------------|------------------------------------------|-------------|
| 04980900ZXT | 330 pcs.                                 | 200 A       |
| 04980903ZXT | Holder with mounting brackets - 264 pcs. | 200 A       |

Corresponding fuses see Section "Bolt-Down Fuses."

#### **Dimensions**

Dimensions in mm

#### 04980900ZXT



#### 04980903ZXT



## **Mouser Electronics**

**Authorized Distributor** 

Click to View Pricing, Inventory, Delivery & Lifecycle Information:

## Littelfuse:

04980913ZXT 04980916ZXT 04980917ZXT 04980916ZXSS 04980919ZXT 04980900S