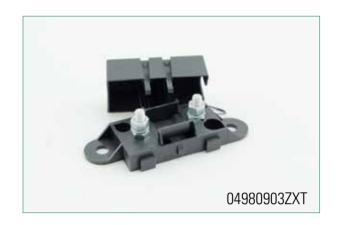

#### 04980903ZXT

### **Ratings**

| Part Number | Description                              | Fuse Rating |
|-------------|------------------------------------------|-------------|
| 04980900ZXT | 330 pcs.                                 | 200 A       |
| 04980903ZXT | Holder with mounting brackets - 264 pcs. | 200 A       |