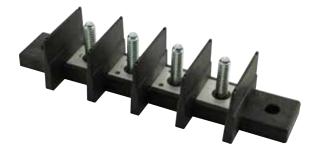

# 799 SERIES 4-WAY CF8 FUSE HOLDER

58 Vdc • 500 A • 4-Position • Internally Bussed

#### **Description**

The 799 series is a compact high current multi-circuit fuse holder. It is ideal for primary branch fusing in locations close to the battery where space is at a premium. The holder's 4 positions are electrically connected with an internal bus bar. Applications include distributing fused or non-fused power circuits, as well as being used to distribute ground returns. It is designed for both rugged commercial vehicle, and light industrial applications.

#### **Features and Benefits**

- Accepts up to 300 A CF8 fuses with a total maximum current of 500 A
- Isolated studs allow for use of standard hardware as opposed to other products that require a plasticized nut to isolate fuse from bolt
- Input line can be brought in direct or through a master fuse for additional protection
- Conductive bus bar molded directly into unit for added rigidity and installation ease