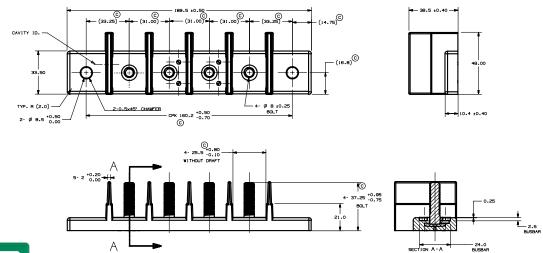

#### **Dimensions in millimeters**

#### **Specifications Overview**

| Max Voltage Rating: | 58 Vdc                 |  |
|---------------------|------------------------|--|
| Max Current Rating: | 500 A                  |  |
| Stud Size:          | M8                     |  |
| Stud Torque:        | 25 Nm                  |  |
| Mounting Hardware:  | M8 bolts and washers*  |  |
| Mounting Torque:    | 25 Nm max              |  |
| Temperature Range:  | -40 to +125 °C         |  |
| Dimensions:         | 189.5 x 48.0 x 38.5 mm |  |