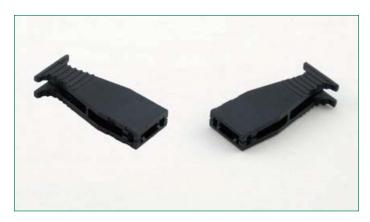

## **FLEC™** Fuse Puller

RoHS

## **Specifications**

Material: Packaging: PBT Series 00970032Z

This fuse puller is designed to allow for easy removal of MINI® fuses and other MINI® style components. Its narrow profile enables you to remove a fuse even when nested between two larger components (i.e. relays.) The material used provides a robust design that lasts through multiple fuse withdrawal cycles.

This puller is used primarily with the Littelfuse FLEC™ Flexible Electrical Center, but can be used with any other junction box, power distribution center or fuse holder that uses MINI® components.