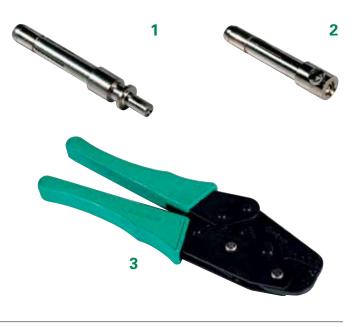

#### **Accessories**

| PART NUMBER        | IMG. | SOCKET               | DESCRIPTION<br>OF ACCESSORIES                         |
|--------------------|------|----------------------|-------------------------------------------------------|
| 00601300           | 1    | 00520500             | Kit of crimp pins for ABS plugs<br>(2x6+3X1,5mm²)     |
| 00604600           | 2    | 00520600<br>00520670 | Kit of screw pole for<br>5 pins ABS plugs             |
| 00601800 (200 pcs) | 1    | 00520500             | Female crimp pins for ABS plug<br>6 mm <sup>2</sup>   |
| 00601900 (300 pcs) | 1    | 00520500             | Female crimp pins for ABS plug<br>1,5 mm <sup>2</sup> |
| 00604690 (150 pcs) | 2    | 00520600<br>00520670 | Female screw pins for ABS plugs                       |
| 07990300           | 3    | 00520500             | Hand Crimping tool for ABS pins                       |