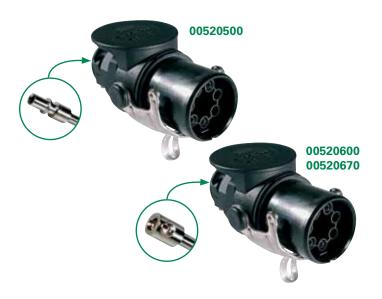

## 00520500 & 00520670 CONNECTORS

5-Pole Plastic Body ABS Plugs • 12V • ISO 7638-2

## **Ordering Information**

| _           |        |                  |                           |                   |
|-------------|--------|------------------|---------------------------|-------------------|
| PART NUMBER | ISO    | TERMINAL<br>TYPE | POLE<br>SECTION           | CABLE<br>DIAMETER |
| 00520500    | 7638-2 | crimp            | 2x6+3x1,5 mm <sup>2</sup> | 15/17 mm          |
| 00520600    | 7638-2 | screw            | 2x6+3x1,5 mm <sup>2</sup> | 15/17 mm          |
| 00520670    | 7638-2 | screw            | 2x4+3x1,5 mm <sup>2</sup> | 11,5/14,5 mm      |