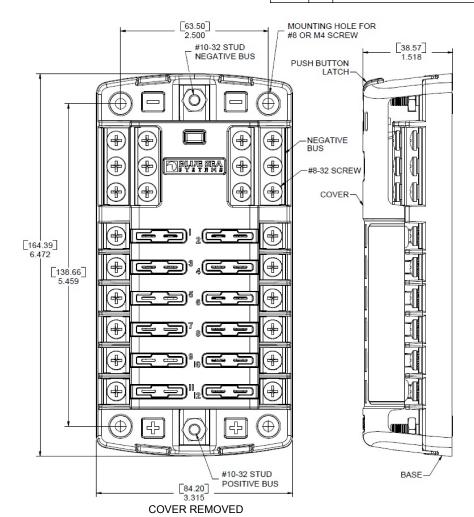

Expertise Applied | Answers Delivered 425 Sequoia Drive Bellingham, WA 98226 Phone (360)738-9010 Fax (360)738-0372

Fuse Block ATO/ATC 12 w/neg, cover Part Number 880066

> REV. Α

|           | SIZE<br>A | DWG. NO. 880066 |             |     |              |
|-----------|-----------|-----------------|-------------|-----|--------------|
| SCALE NTS |           | E NTS           | WEIGHT: POU | NDS | SHEET 1 OF 1 |