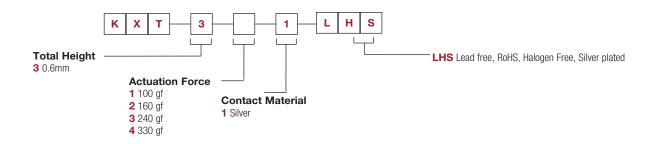

### **Part Number Description**

For any part number different from those listed above, please consult your local representative.

Specifications and dimensions subject to change

#### Mechanical

|             | Operating force | Operating | Casing |
|-------------|-----------------|-----------|--------|
|             | gf              | Life      | Color  |
| KXT 311 LHS | 100 ± 50        | 300,000   | Black  |
| KXT 321 LHS | 160 ± 50        | 500,000   | Black  |
| KXT 331 LHS | 240 ± 70        | 500,000   | Black  |
| KXT 341 LHS | 330 ± 70        | 300,000   | Black  |