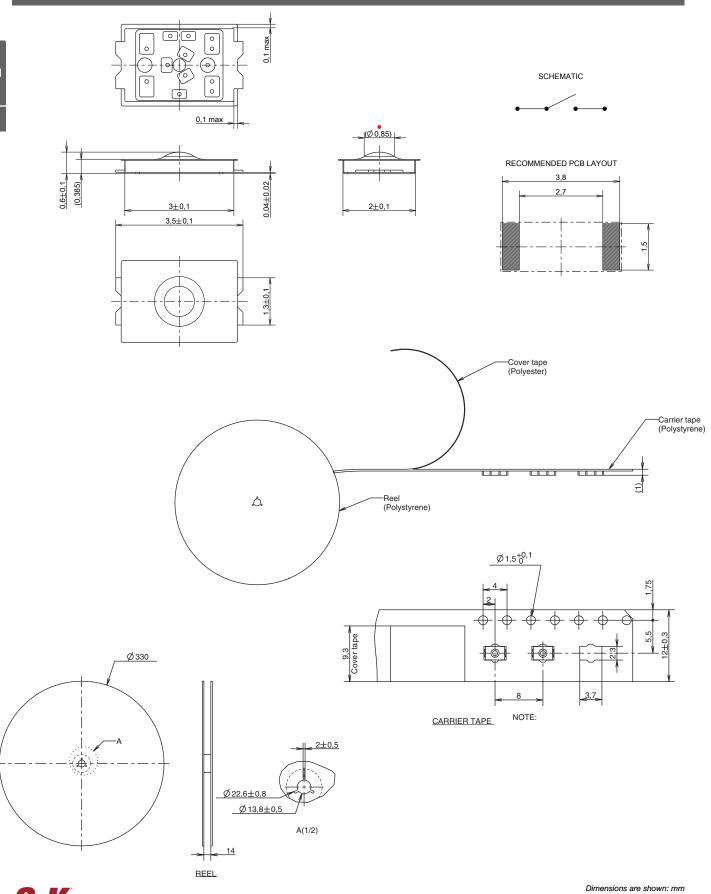

## **Specification**

FUNCTION: momentary action

CONTACT ARRANGEMENT: 1 make contact = SPST, N.O.

TERMINALS: G type for SMT TRAVEL: 0.13 mm ± 0.05 mm

#### **Packaging**

In reels of 8,500 pieces Dimensions of reels according to EIA 481B External diameter 330 mm

NOTE: Specifications listed above are for switches with standard options. For information on specific and custom switches, consult Customer Service Center.