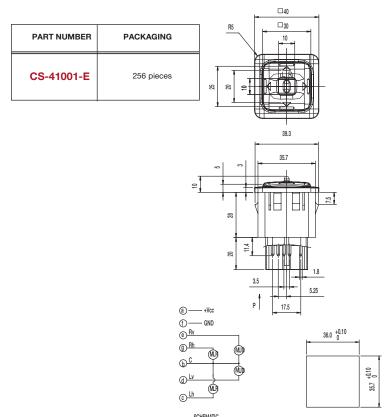

## **How To Order**

Part number list is shown below.

| Part Number<br>(Part Description) | Product Details                                |
|-----------------------------------|------------------------------------------------|
| CS-41001-E                        | 4 directions switch with selector slide switch |

First Angle Projection

Dimensions are shown: mm Specifications and dimensions subject to change