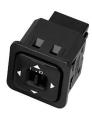

# 4-way Adjustable Direction Switch

#### Features/Benefits

- Designed for mirror control
- Wire harness and connector easy to customize
  Industrial
- 4-way adjustable directions

## **Typical Applications**

- Automotive