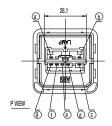

First Angle Projection

Dimensions are shown: mm Specifications and dimensions subject to change