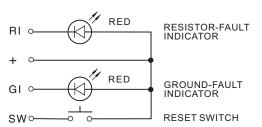

### NOTES:

- 1. DIMENSIONS IN MILLIMETRES (INCHES).
- 2. NEMA 1.

INTERNAL SCHEMATIC

#### NOTES:

- TERMINAL MARKINGS CORRESPOND TO TERMINAL MARKINGS ON THE SE-325.
- 2. SEE SE-325 MANUAL FOR MORE INFORMATION.
- MANUALS ARE AVAILABLE AT www.startco.ca