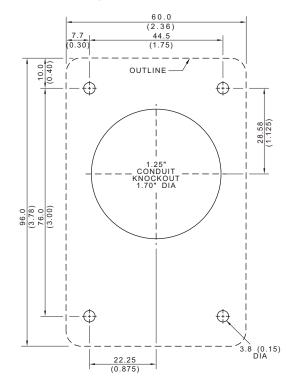

SIDE VIEW

FRONT VIEW

MOUNTING DETAIL

### NOTES:

- 1. DIMENSIONS IN MILLIMETRES (INCHES).
- 2. NEMA 1.

INTERNAL SCHEMATIC