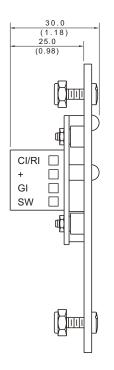

SIDE VIEW

FRONT VIEW

MOUNTING DETAIL

### NOTES:

- 1. DIMENSIONS IN MILLIMETRES (INCHES).
- 2. NEMA 1.

INTERNAL SCHEMATIC