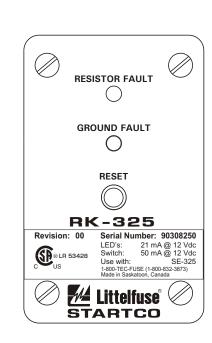

### **RK-325**

REMOTE INDICATION-AND-RESET ASSEMBLY FOR SE-325 MOUNTING SCREWS, LOCKNUTS AND DRILLING TEMPLATE ARE INCLUDED.

LED'S: 21 mA @ 12 Vdc RESET SWITCH: 50 mA @ 12 Vdc

Copyright © 2011 Printed in Canada 181011