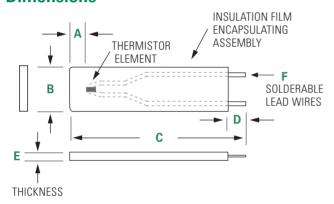

## Dimensions

Dimensions in inches

| Α              | В                   | С                  |  |  |
|----------------|---------------------|--------------------|--|--|
| 0.0787"<br>Nom | 0.0197"<br>± 0.040" | 1.260"<br>± 0.095" |  |  |
|                |                     |                    |  |  |
| D              | E                   | F                  |  |  |