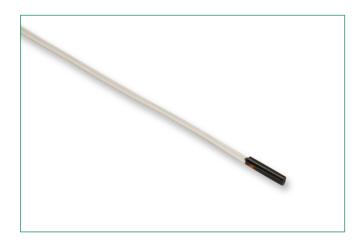

#### **Description**

Littelfuse offers Polyimide probe assemblies suitable for a wide range of temperature sensing applications. If the dimensions and electrical characteristics on this product won't work for your requirements, please contact us for further assistance.

#### **Features**

- High Accuracy
- Small Size
- Two Conductor PVC Insulated Lead Wire