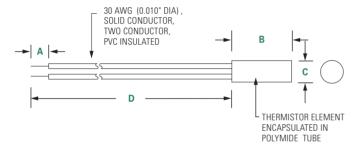

#### **Dimensions**

#### Dimensions in inches.

| Α                           | В             | С             | D               |
|-----------------------------|---------------|---------------|-----------------|
| Strip:<br>0.250"<br>±0.090" | 0.375"<br>Max | 0.085"<br>Max | 24.0"<br>±1.50" |