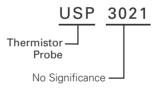

# **USP3021 Thermistor Probe**

## **Specifications**

| Part<br>Number | Resistance Ohms<br>@25°C | Resistance<br>Tol. ± % @ 25°C | R-T<br>Curve | Temperature<br>Coefficient<br>(% / °C) @ 25°C | Beta (K)<br>0-50°C | Temperature<br>Rating (°C) |
|----------------|--------------------------|-------------------------------|--------------|-----------------------------------------------|--------------------|----------------------------|
| USP3021        | 10000                    | 2                             | J            | -4.4                                          | 3892               | -55 to +105                |