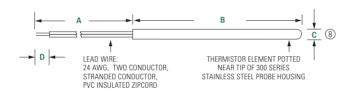

#### **Dimensions**

## **Part Numbering System**

Dimensions in inches.

| Α               | В                 | С                  | D                            |  |
|-----------------|-------------------|--------------------|------------------------------|--|
| 15.5"<br>± 1.0" | 9.50"<br>± 0.500" | 0.250"<br>± 0.005" | Strip:<br>0.250"<br>± 0.070" |  |