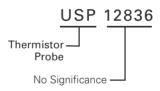

## Part Numbering System

Note: Not all combinations of Part Number codes are available. Contact Littelfuse for details.

|--|

С

D

"

В