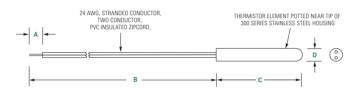

## Dimensions

### **Specifications**

Dimensions in inches.

Α

| Part<br>Number | Resistance Ohms<br>@25°C | R-T<br>Curve | Temperature<br>Coefficient<br>(% / °C) @ 25°C | Beta (K)<br>0-50°C | Temperature<br>Rating (°C) |
|----------------|--------------------------|--------------|-----------------------------------------------|--------------------|----------------------------|
| USP3986        | 10000                    | J            | - 4.4                                         | 3892               | -55 to +105                |