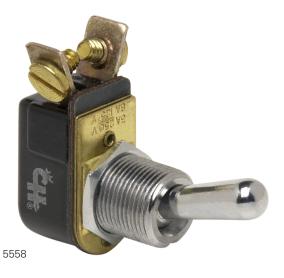

#### PART DESCRIPTION NUMBER 5558 \* Light Duty Toggle Switch

\* Box and Retail Blister Pack Available

### **Specifications Overview**

| Mounting:       | Nickel Plated Brass Face Nut through 15/32 (11.90mm) Panel Hole |
|-----------------|-----------------------------------------------------------------|
| Housing:        | Black Bakelite with Plated Steel Cap                            |
| Circuitry:      | Single Pole, Single Throw                                       |
| Voltage Rating: | 10A @ 12V DC                                                    |
| Actuator:       | Standard handle: 17.46mm long                                   |
| Positions:      | On-Off (Up-Down)                                                |
| Termination:    | 2 Screws                                                        |