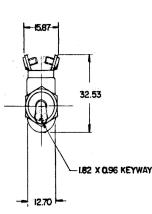

# **Dimensions in mm**

| TERMINAL, BRASS, SILVER PLATE                       |
|-----------------------------------------------------|
| 6-32UNC-2A BRASS SCREW, 4.74 LG. (2 REQD)-7/        |
| HEX NUT, STEEL, CADMIUM PLATE -7 //                 |
| KNURLED FACE NUT, BRASS, NICKEL PLT-7 / // /-INSULA |
| 15/32-32 UNS-2A MTG — // // /                       |
| STEM, BRASS, NICKEL PLT. /// // /                   |
|                                                     |
| "ON"                                                |
|                                                     |
|                                                     |
| "OFF"                                               |
| UPP                                                 |
|                                                     |
|                                                     |

TOR, BAKELITE