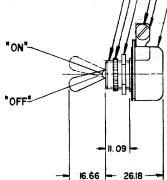

# **Dimensions in mm**

| TERMINAL, BRASS, SILVER PLATE                       |
|-----------------------------------------------------|
| 6-32UNC-2A BRASS SCREW, 4.74 LG. (2 REQD)-7/        |
| HEX NUT, STEEL, CADMIUM PLATE -7 //                 |
| KNURLED FACE NUT, BRASS, NICKEL PLT-7 / // /-INSULA |
| 15/32-32 UNS-2A MTG — // // /                       |
| STEM, BRASS, NICKEL PLT. /// // /                   |
|                                                     |
| "ON"                                                |
|                                                     |
|                                                     |
| "OFF"                                               |
| UPP                                                 |
|                                                     |
|                                                     |

TOR, BAKELITE