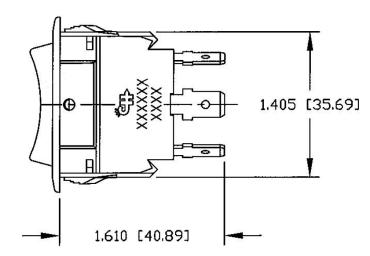

### 58027 SERIES ROCKER SWITCHES





• Silver contacts for corrosion resistance.

#### **Specifications Overview**

**Voltage Rating:** 25A @ 12V DC 15A @ 24V DC

**Housing:** Black Plastic

**Mounting:** Snap-in matte black bezel through

21.1mm x 36.8mm rectangular Panel Hole, 2.4mm to 4.7mm thick

Ingress Protection: IP66 (Contact Area)

## **Applications**

- Construction Equipment
- Agricultural Equipment
- Material Handling Equipment
- Commercial Vehicles

#### **Dimensions**





#### **Description**

Littelfuse Rocker Switches are designed for universal applications within harsh environments. Their mounting, body, and actuator features are designed for ease-of-use and extended product lifecycle.

The 58027 Series is our most popular line of unlit rocker switches. These products are single-actuator switches that are commonly used for in-cabin controls, but are IP66 rated against dust and moisture.

#### **Web Resources**

Download 2D print and technical resources at:

littelfuse.com/58027

## **Ordering Information**

| PART<br>NUMBER | DESCRIPTION                     | CIRCUITRY | ACTUATOR                                 | POSITIONS                                                | TERMINATION    |
|----------------|---------------------------------|-----------