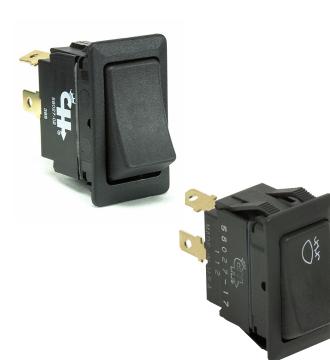

### 58027 SERIES ROCKER SWITCHES

• Silver contacts for corrosion resistance.

The 58027 Series is our most popular line of unlit rocker switches. These products are single-actuator switches that are commonly used for in-cabin controls, but are IP66 rated against dust and moisture.