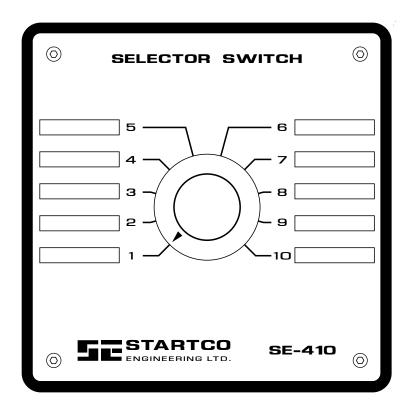

### **SELECTOR SWITCH**

The SE-410 is a selector switch for use with a SE-400 or SE-100T Ground-Fault-Relay Test Unit. It allows up to ten ground-fault circuits to be individually tested with one ground-fault-relay test unit.