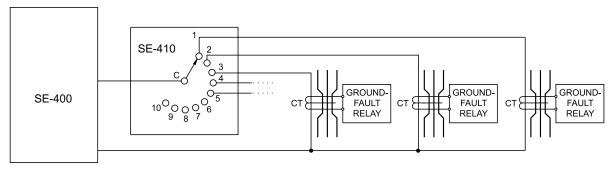

### **SELECTOR SWITCH**

The SE-410 is a selector switch for use with a SE-400 or SE-100T Ground-Fault-Relay Test Unit. It allows up to ten ground-fault circuits to be individually tested with one ground-fault-relay test unit.

### **TYPICAL APPLICATION**