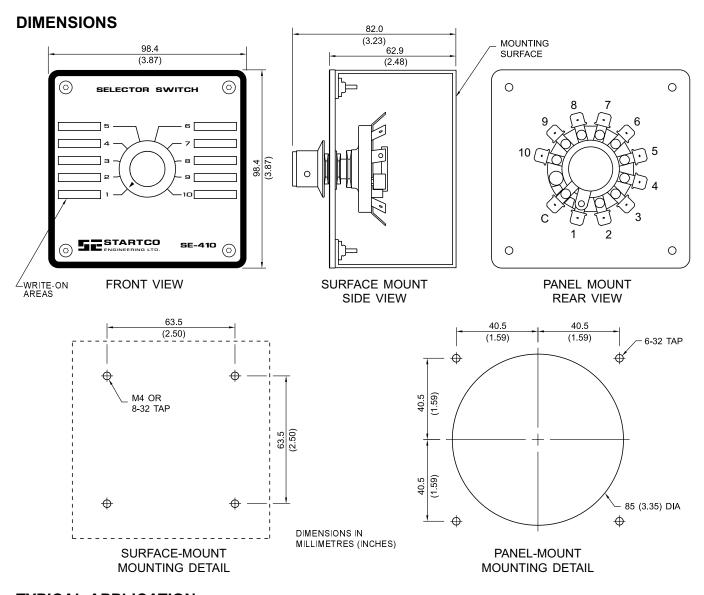

#### **TECHNICAL SPECIFICATIONS**

Contact Rating . . . . 15 A, 120 Vac Resistive; 7.5 A, 240 Vac Resistive; 1 A, 120 Vdc Resistive.

Terminals . . . . . . 0.25" Faston

Specifications are subject to change without notice. Startco Engineering Ltd. is not liable for contingent or consequential damages, or for expenses sustained as a result of incorrect application, incorrect adjustment, or a malfunction.