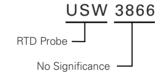

# USW3866 RTD Probe

## **Part Numbering System**

Note: Not all combinations of Part Number codes are available.

Contact Littelfuse for details.

Dimensions shown in inches.

| Α                  | В               | С             | D             | E                  | F                         |
|--------------------|-----------------|---------------|---------------|--------------------|---------------------------|
| 0.250"<br>± 0.070" | 12.0"<br>± 1.0" | 0.375"<br>Max | 0.750"<br>Max | 0.285"<br>± 0.150" | 0.197"<br>Nom<br>#10 Stud |

### **Specifications**

| Part<br>Number | Resistance Ohms<br>@0°C | Resistance Tol. ± % @ 0°C | IEC 60751<br>Class | TCR<br>ppm/°C | Temperature Rating °C |
|----------------|-------------------------|---------------------------|--------------------|---------------|-----------------------|
| USW3866        | 1000                    | 0.12                      | F 0.3              | 3850          | 105 (max)             |