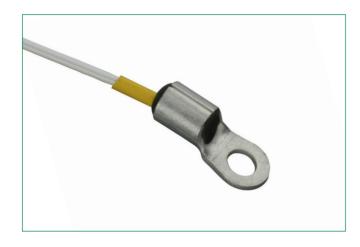

#### **Description**

Littelfuse offers Ring Lug probe assemblies suitable for a wide range of temperature sensing applications. If the dimensions and electrical characteristics on this product won't work for your requirements, please contact us for further assistance.

#### **Features**

- High Accuracy
- #10 Mounting Hole
- Plastic Strain Relief
- PVC Insulated Lead Wire
- 105°C Max Operating Temperature