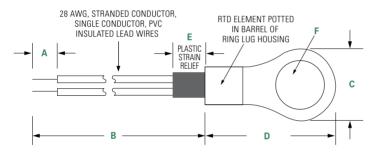

#### **Dimensions**

## **Part Numbering System**

Note: Not all combinations of Part Number codes are available.

Contact Littelfuse for details.

Dimensions shown in inches.

| Α                  | В               | С             | D             | E                  | F                         |
|--------------------|-----------------|---------------|---------------|--------------------|---------------------------|
| 0.250"<br>± 0.070" | 12.0"<br>± 1.0" | 0.375"<br>Max | 0.750"<br>Max | 0.285"<br>± 0.150" | 0.197"<br>Nom<br>#10 Stud |