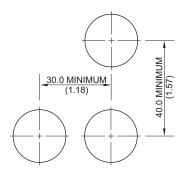

## NOTES:

- 1. DIMENSIONS IN MILLIMETRES (INCHES).
- 2. ---- INDICATES CLEARANCE REQUIRED.
- 3. PANEL THICKNESS 1.0 TO 6.0 (0.04 TO 0.24).
- 4. NEMA 4X.

**CONNECTION DIAGRAM** 