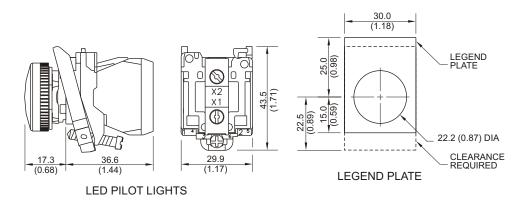

**PUSH BUTTON** 

MOUNTING DETAIL

## NOTES:

- 1. DIMENSIONS IN MILLIMETRES (INCHES).
- 2. ---- INDICATES CLEARANCE REQUIRED.
- 3. PANEL THICKNESS 1.0 TO 6.0 (0.04 TO 0.24).
- 4. NEMA 4X.

**CONNECTION DIAGRAM** 