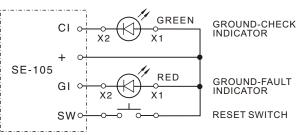

## NOTES:

- 1. SEE SE-105 OR SE-107 MANUAL FOR MORE INFORMATION.
- 2. MANUALS ARE AVAILABLE AT www.startco.ca

## **RK-102**

REMOTE INDICATION AND RESET FOR SE-105/SE-107

1 - LED PILOT LIGHT, RED: 21 mA @ 12 Vdc 1 - LED PILOT LIGHT, GREEN: 21 mA @ 12 Vdc

1 - PUSH BUTTON ASSEMBLY, YELLOW: 3 A @ 240  $\mbox{Vac}$  - A600

0.5A @ 125 Vdc - Q600

1 - "RESET" LEGEND PLATE

1 - "GROUND CHECK" LEGEND PLATE

1 - "GROUND FAULT" LEGEND PLATE

Copyright © 2011 Printed in Canada 181011