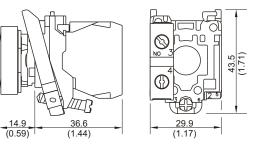

## NOTES:

1. RK-332 COMPONENTS ARE NOT POLARITY SENSITIVE.

2. SEE SE-330 MANUAL FOR MORE INFORMATION.

3. MANUALS ARE AVAILABLE AT www.startco.ca

**RK-332** 

**REMOTE INDICATION AND RESET FOR SE-330** 2 - LED PILOT LIGHTS, RED: 24-120 Vac/dc 1 - PUSH BUTTON ASSEMBLY, YELLOW: 3 A @ 240 Vac - A600

0.5A @ 125 Vdc - Q600

- 1 "RESET" LEGEND PLATE
- 1 "RESISTOR FAULT" LEGEND PLATE
- 1 "GROUND FA ULT" LEGEND PLATE

ŰĻ, LISTED Ground Fault Sensing and Relaying Equipment 4FX9 E340889 Copyright © 2011 Printed in Canada 181011