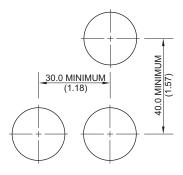

## NOTES:

- 1. DIMENSIONS IN MILLIMETRES (INCHES).
- 2. ----- INDICATES CLEARANCE REQUIRED.
- 3. PANEL THICKNESS 1.0 TO 6.0 (0.04 TO 0.24).
- 4. NEMA 4X.

MOUNTING DETAIL

PUSH BUTTON