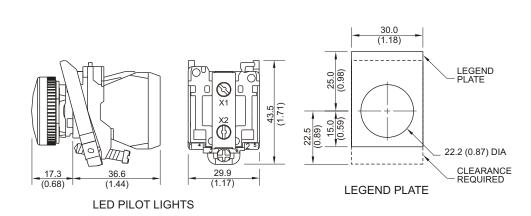

## NOTES:

- 1. DIMENSIONS IN MILLIMETRES (INCHES).
- 2. ----- INDICATES CLEARANCE REQUIRED.
- 3. PANEL THICKNESS 1.0 TO 6.0 (0.04 TO 0.24).
- 4. NEMA 4X.

MOUNTING DETAIL

PUSH BUTTON