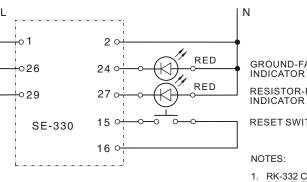

CONNECTION DIAGRAM

GROUND-FAULT INDICATOR **RESISTOR-FAULT** 

**RESET SWITCH** 

## NOTES:

1. RK-332 COMPONENTS ARE NOT POLARITY SENSITIVE.

2. SEE SE-330 MANUAL FOR MORE INFORMATION.

3. MANUALS ARE AVAILABLE AT www.startco.ca

**RK-332** 

**REMOTE INDICATION AND RESET FOR SE-330** 2 - LED PILOT LIGHTS, RED: 24-120 Vac/dc 1 - PUSH BUTTON ASSEMBLY, YELLOW: 3 A @ 240 Vac - A600