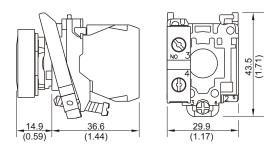

**PUSH BUTTON** 

MOUNTING DETAIL

## NOTES:

- 1. DIMENSIONS IN MILLIMETRES (INCHES).
- 2. ---- INDICATES CLEARANCE REQUIRED.
- 3. PANEL THICKNESS 1.0 TO 6.0 (0.04 TO 0.24).
- 4. NEMA 4X.

**CONNECTION DIAGRAM** 

SEE SE-134, SE-134C OR SE-135 MANUAL FOR MORE INFORMATION.