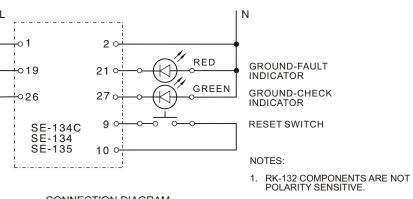

## NOTES:

- 1. DIMENSIONS IN MILLIMETRES (INCHES).
- 2. ---- INDICATES CLEARANCE REQUIRED.
- 3. PANEL THICKNESS 1.0 TO 6.0 (0.04 TO 0.24).
- 4. NEMA 4X.

**CONNECTION DIAGRAM** 

SEE SE-134, SE-134C OR SE-135 MANUAL FOR MORE INFORMATION.

## **RK-132**

REMOTE INDICATION AND RESET FOR SE-134 / SE-134C / SE-135

1 - LED PILOT LIGHT, RED: 24-120 Vac/dc 1 - LED PILOT LIGHT, GREEN: 24-120 Vac/dc

1 - PUSH BUTTON ASSEMBLY, YELLOW: 3 A @ 240 Vac - A600 0.5A @ 125 Vdc - Q600