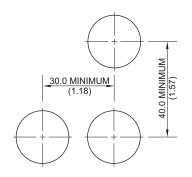

## NOTES:

- 1. DIMENSIONS IN MILLIMETRES (INCHES).
- 2. ---- INDICATES CLEARANCE REQUIRED.
- 3. PANEL THICKNESS 1.0 TO 6.0 (0.04 TO 0.24).
- 4. NEMA 4X.

**CONNECTION DIAGRAM** 

SEE SE-134, SE-134C OR SE-135 MANUAL FOR MORE INFORMATION.