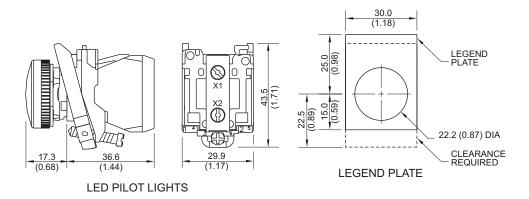

## NOTES:

- 1. DIMENSIONS IN MILLIMETRES (INCHES).
- 2. ---- INDICATES CLEARANCE REQUIRED.
- 3. PANEL THICKNESS 1.0 TO 6.0 (0.04 TO 0.24).
- 4. NEMA 4X.

**CONNECTION DIAGRAM** 

SEE SE-134, SE-134C OR SE-135 MANUAL FOR MORE INFORMATION.