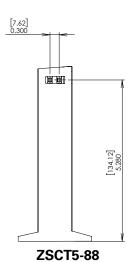

# **Dimensions and Mounting Diagram** Inches [millimeters]

Mount the ZSCT5-31 and ZSCT30-31 using M5 or #10 screws. Mount the ZSCT5-88 using M6 or 1/4" screws.

#### **TOP VIEW AND MOUNTING DETAIL**

#### **FRONT VIEW**

**SIDE VIEW** 

Disclaimer Notice — Information furnished is believed to be accurate and reliable. However, users should independently evaluate the suitability of and test each product selected for their own applications. Littelfuse products are not designed for, and may not be used in, all applications. Read complete Disclaimer Notice at www.littelfuse.com/product-disclaimer.