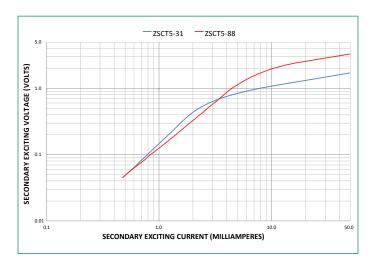

### **Ordering Information**

| ORDERING NUMBER | TURNS<br>RATIO | WINDOW SIZE, ID | WEIGHT             |
|-----------------|----------------|-----------------|--------------------|
| ZSCT5-31        | 100:1          | 31mm (1.22 in)  | 117.9 g (0.26 lbs) |
| ZSCT5-88        | 100:1          | 88mm (3.46 in)  | 499.0 g (1.10 lbs) |
| ZSCT30-31       | 600:1          | 31mm (1.22 in)  | 113.4 g (0.25 lbs) |