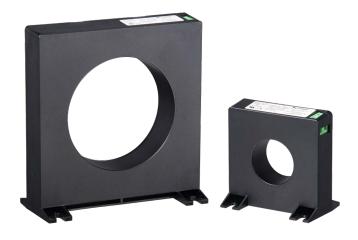

### **Ordering Information**

| ORDERING NUMBER | TURNS<br>RATIO | WINDOW SIZE, ID | WEIGHT             |
|-----------------|----------------|-----------------|--------------------|
| ZSCT5-31        | 100:1          | 31mm (1.22 in)  | 117.9 g (0.26 lbs) |
| ZSCT5-88        | 100:1          | 88mm (3.46 in)  | 499.0 g (1.10 lbs) |
| ZSCT30-31       | 600:1          | 31mm (1.22 in)  | 113.4 g (0.25 lbs) |

# **Dimensions and Mounting Diagram** Inches [millimeters]

Mount the ZSCT5-31 and ZSCT30-31 using M5 or #10 screws. Mount the ZSCT5-88 using M6 or 1/4" screws.