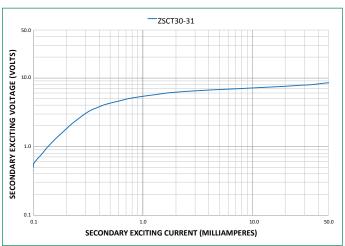

### **Ordering Information**

| ORDERING NUMBER | TURNS<br>RATIO | WINDOW SIZE, ID | WEIGHT             |
|-----------------|----------------|-----------------|--------------------|
| ZSCT5-31        | 100:1          | 31mm (1.22 in)  | 117.9 g (0.26 lbs) |
| ZSCT5-88        | 100:1          | 88mm (3.46 in)  | 499.0 g (1.10 lbs) |
| ZSCT30-31       | 600:1          | 31mm (1.22 in)  | 113.4 g (0.25 lbs) |