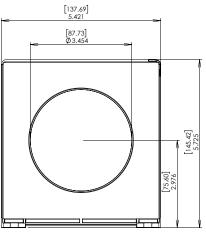

# **Dimensions and Mounting Diagram** Inches [millimeters]

Mount the ZSCT5-31 and ZSCT30-31 using M5 or #10 screws. Mount the ZSCT5-88 using M6 or 1/4" screws.

#### **TOP VIEW AND MOUNTING DETAIL**

#### **FRONT VIEW**

**SIDE VIEW** 

Disclaimer Notice — Information furnished is believed to be accurate and reliable. However, users should independently evaluate the suitability of and test each product selected for their own applications. Littelfuse products are not designed for, and may not be used in, all applications. Read complete Disclaimer Notice at www.littelfuse.com/product-disclaimer.