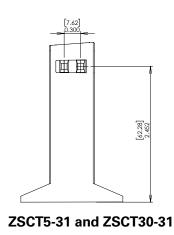

# **Dimensions and Mounting Diagram** Inches [millimeters]

Mount the ZSCT5-31 and ZSCT30-31 using M5 or #10 screws. Mount the ZSCT5-88 using M6 or 1/4" screws.

#### **TOP VIEW AND MOUNTING DETAIL**

#### **FRONT VIEW**

**SIDE VIEW** 

Disclaimer Notice — Information furnished is believed to be accurate and reliable. However, users should independently evaluate the suitability of and test each product selected for their own applications. Littelfuse products are not designed for, and may not be used in, all applications. Read complete Disclaimer Notice at www.littelfuse.com/product-disclaimer.