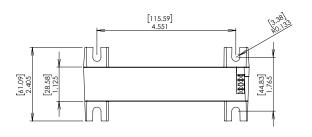

# **Dimensions and Mounting Diagram** Inches [millimeters]

Mount the ZSCT5-31 and ZSCT30-31 using M5 or #10 screws. Mount the ZSCT5-88 using M6 or 1/4" screws.

#### **TOP VIEW AND MOUNTING DETAIL**

#### **FRONT VIEW**

**SIDE VIEW** 

Disclaimer Notice — Information furnished is believed to be accurate and reliable. However, users should independently evaluate the suitability of and test each product selected for their own applications. Littelfuse products are not designed for, and may not be used in, all applications. Read complete Disclaimer Notice at www.littelfuse.com/product-disclaimer.