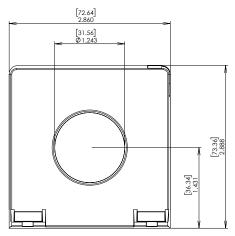

# **Dimensions and Mounting Diagram** Inches [millimeters]

Mount the ZSCT5-31 and ZSCT30-31 using M5 or #10 screws. Mount the ZSCT5-88 using M6 or 1/4" screws.

#### **TOP VIEW AND MOUNTING DETAIL**

#### **FRONT VIEW**

**SIDE VIEW** 

Disclaimer Notice — Information furnished is believed to be accurate and reliable. However, users should independently evaluate the suitability of and test each product selected for their own applications. Littelfuse products are not designed for, and may not be used in, all applications. Read complete Disclaimer Notice at www.littelfuse.com/product-disclaimer.