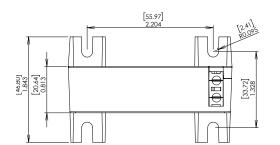

# **Dimensions and Mounting Diagram** Inches [millimeters]

Mount the ZSCT5-31 and ZSCT30-31 using M5 or #10 screws. Mount the ZSCT5-88 using M6 or 1/4" screws.

#### **TOP VIEW AND MOUNTING DETAIL**

#### **FRONT VIEW**

**SIDE VIEW** 

Disclaimer Notice — Information furnished is believed to be accurate and reliable. However, users should independently evaluate the suitability of and test each product selected for their own applications. Littelfuse products are not designed for, and may not be used in, all applications. Read complete Disclaimer Notice at www.littelfuse.com/product-disclaimer.