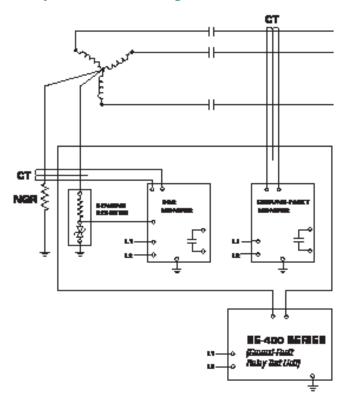

## **Simplified Circuit Diagram**

### **Description**

The SE-400 is a ground-fault-relay test unit designed to test current pickup level, time delay and coordination of ground-fault protection.

The tester injects current through the window of installed ground-fault current transformers to verify the operation of ground-fault monitors and relays.

It is used on substations, motor control centers (MCCs), central distribution panels, switchboards, and test benches to verify relay operation.

The SE-400 tests the entire ground-fault circuit including current transformers, wiring, ground-fault relay and the operation of the interrupting device. It is recommended to test every relay and its current interrupting device annually.