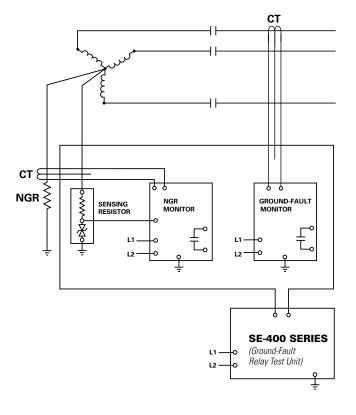

## **Simplified Circuit Diagram**

### **Description**

The SE-400 is a ground-fault-relay test unit designed to test current pickup level, time delay and coordination of ground-fault protection.

The tester injects current through the window of installed ground-fault current transformers to verify the operation of ground-fault monitors and relays.

It is used on substations, motor control centers (MCCs), central distribution panels, switchboards, and test benches to verify relay operation.

The SE-400 tests the entire ground-fault circuit including current transformers, wiring, ground-fault relay and the operation of the interrupting device. It is recommended to test every relay and its current interrupting device annually.