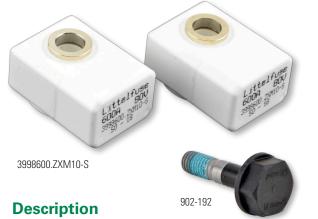

# SEALED M10 ZCASE® BOLT DOWN FUSE

ZCASE Fuse • 600A • 80V DC

The Sealed M10 ZCASE fuse is designed to mount directly to a standard forklift battery to provide short circuit protection to the highest current circuits powering electric vehicles. Its placement on the battery eliminates the need for any unfused, high-current wires off of the battery-even the

# **Ordering Information**

| PART NUMBER      | DESCRIPTION                                                     |
|------------------|-----------------------------------------------------------------|
| 3998600.ZXM10-S  | Sealed M10 Battery Mount ZCASE Fuse                             |
| 3998600.ZXM10-SB | Sealed M10 Battery Mount ZCASE<br>Fuse + Insulated M10 Bolt Kit |
| 902-192          | Insulated M10 Bolt<br>(Required for Installation/Operation)     |