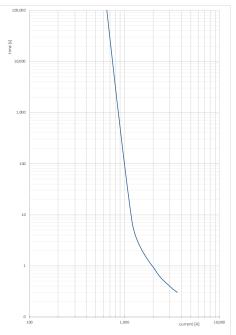

ifications**

| Amperage:             | 600A                         |
|-----------------------|------------------------------|
| Voltage Rating:       | 80V DC                       |
| Fuse Terminal Torque: | 18±2Nm                       |
| Ingress Protection:   | IP67 / IP69K*                |
| Housing:              | TPU UL94 VO                  |
| Mounting Hole:        | M10                          |
| Special Ratings:      | IEC 60079-0 Explosion-Proof* |

#### Web Resources

Download technical resources at: littelfuse.com/SealedM10ZCASE

### **Recommended Products**

**SMZ Series Stud Mount** ZCASE<sup>®</sup> Fuse Holder

Learn more at: littelfuse.com/SMZ

#### **BMZ Series Battery Post Mount ZCASE®** Fuse Holder

Learn more at: littelfuse.com/BMZ

#### **Electrical Diagram**





# **Mouser Electronics**

Authorized Distributor

Click to View Pricing, Inventory, Delivery & Lifecycle Information:

Littelfuse:

3998600.ZXM10-S 3998600.ZXM10-SB 902-192