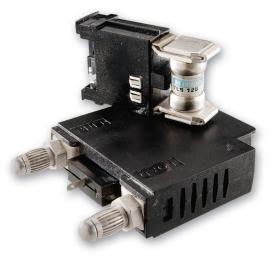

### Description

Littelfuse compact LTFD 101 fuse holders for TLS fuses are designed for quick installation into telecom equipment panels. Their modular design fits into spaces originally designed for circuit breakers and can be front panel mounted or rear mounted using bullet connectors. The innovative new pull-out design eliminates the need for tools to replace fuses and includes an alarm signaling circuit to identify the blown fuse.

### **Features**

- Extremely compact
- Quick mounting
- Replaces circuit breakers
- Includes alarm signaling circuit