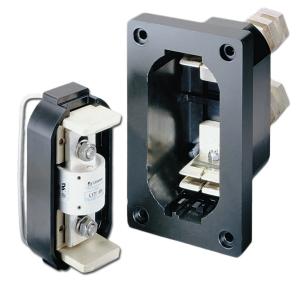

## Description

Littelfuse compact LTFD Series holders are designed for use as a combination fuseholder and disconnect switch for telecommunications equipment. The rugged unit utilizes a pull-out fuse carrier to safely disconnect power and provide easy fuse replacement.

LTFD 6001 (70 – 800 A)

ALARM FUSE (OPTIONAL)