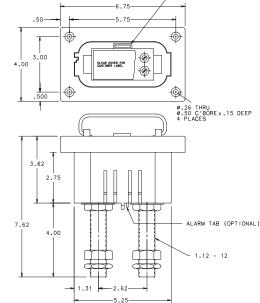

### **Dimensions Inches (mm)**

### Description

Littelfuse compact LTFD 101 fuse holders for TLS fuses are designed for quick installation into telecom equipment panels. Their modular design fits into spaces originally designed for circuit breakers and can be front panel mounted or rear mounted using bullet connectors. The innovative new pull-out design eliminates the need for tools to replace fuses and includes an alarm signaling circuit to identify the blown fuse.

### **Features**

- Extremely compact
- Quick mounting
- Replaces circuit breakers
- Includes alarm signaling circuit