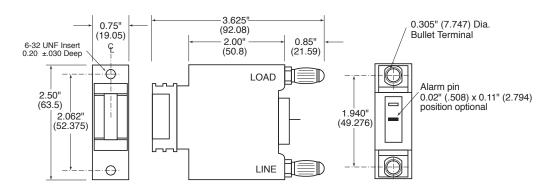

|
| Approvals           |  |  |  |  |
| Flammability Rating |  |  |  |  |

80 Vdc 1 – 125 A UL Recognized (File: E122674) UL 94 V-0

### **Recommended Fuses**

Littelfuse TLS Series fuses

### **Ordering Information**

| SERIES | AMPERAGE  | CATALOG<br>NUMBER | ORDERING<br>NUMBER | TERMINAL<br>TYPE |
|--------|-----------|-------------------|--------------------|------------------|
| LTFD   | 125 A MAX | LTFD101-1         | LTFD0101ZX1        | BULLET           |
| LTFD   | 125 A MAX | LTFD101-2         | LTFD0101ZX2        | SCREW            |
| LTFD   | 125 A MAX | LTFD101-3         | LTFD0101ZX3        | STUD             |
| LTFD   | 70 A MAX  | LTFD101-4         | LTFD0101ZX4        | CLIP             |

### **Web Resources**

For additional information, visit: littelfuse.com/ltfd101



Dimensions for reference only. For additional options and dimensions, contact the factory.

Disclaimer Notice – Information furnished is believed to be accurate and reliable. However, users should independently evaluate the suitability of and test each product selected for their own applications. Littelfuse products are not designed for, and may not be used in, all applications. Read complete Disclaimer Notice at www.littelfuse.com/product-disclaimer.



٦Ľ

# LTFD 6001 & 1200 SERIES TELCOM DISCONNECT SWITCH

### 145 Vdc • 60 Vdc • 70-1200 A



#### **Features**

- Innovative Pullout design of the 1200 A eliminates the need for tools to replace the fuse
- Thermoplastic housing material
- Alarm signaling circuit

#### Specifications

Flammability Rating

Voltage Rating Ampere Range

Appro