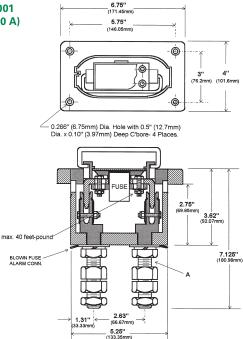

### **Dimensions Inches (mm)**

### **Ordering Information**

| SERIES | AMPERAGE   | CATALOG<br>NUMBER | STUD SIZE                                  | CONTACT<br>NUT TORQUE |
|--------|------------|-------------------|--------------------------------------------|-----------------------|
| LTFD   | 70 - 600   | LTFD6001-00       | <sup>3</sup> ⁄4 - 16 x 3.5 in              | 100 ft-lb             |
| LTFD   | 70 – 800   | LTFD6001-01       | <sup>7</sup> ⁄⁄ <sub>8</sub> − 14 x 3.5 in | 120 ft-lb             |
| LTFD   | 900 - 1200 | LTFD1200-01       | 1.12 – 12 x 4 in                           | 120 ft-lb             |
| LTFD   | 900 - 1200 | LTFD1200-01A      | 1.12 – 12 x 4 in                           | 120 ft-lb             |

LTFD 6001 (70 – 800 A)

ALARM FUSE (OPTIONAL)