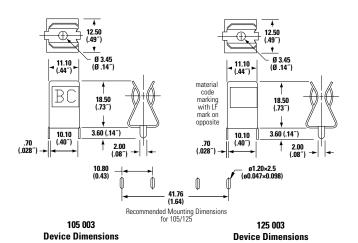

E14721

125 Series

105 Series

| Droc | HOT I | )ima | nsions |
|------|-------|------|--------|
|      |       | Jime |        |

106 001 Device Dimensions

### **Ordering Information**

c**R**°us

| Ordering<br>No. | Catalog<br>No. | Clip<br>Material*   | Plating    | Style | Packaging   |
|-----------------|----------------|---------------------|------------|-------|-------------|
| 01050003H       | 105 003        | Spring Brass        | Tin-plated | Ear   | Bulk/100pcs |
| 01250003H       | 125 003        | Beryllium<br>Copper | Tin-plated | Ear   | Bulk/100pcs |
| 01060001Z       | 106 001        | Phosphor<br>Bronze  | Tin-plated | Ear   | Bulk/100pcs |