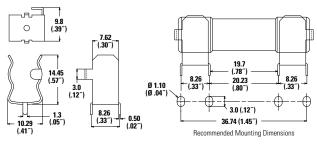

E14721

125 Series

105 Series

| Droc | HOT I | )ima | nsions |
|------|-------|------|--------|
|      |       | Jime |        |

106 001 Device Dimensions

### **Ordering Information**

c**R**°us

| Ordering<br>No. | Catalog<br>No. | Clip<br>Material*   | Plating    | Style | Packaging   |
|-----------------|----------------|---------------------|------------|-------|-------------|
| 01050003H       | 105 003        | Spring Brass        | Tin-plated | Ear   | Bulk/100pcs |
| 01250003H       | 125 003        | Beryllium<br>Copper | Tin-plated | Ear   | Bulk/100pcs |
| 01060001Z       | 106 001        | Phosphor<br>Bronze  | Tin-plated | Ear   | Bulk/100pcs |