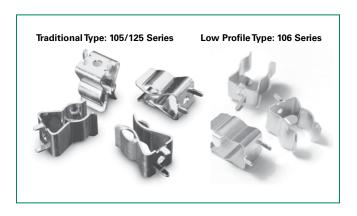

## **Heavy Duty Fuse Clips**

## 105/106/125 Series Circuit Board Mount Clips for Midget (13/32") Diameter Fuses

106 Series

N/A

| Product Characteristics |                                          |                  |            |  |  |  |  |
|-------------------------|------------------------------------------|------------------|------------|--|--|--|--|
|                         | 105 Series                               | 125 Series       | 106 Series |  |  |  |  |
| Compatible Fuse Size    | 13/32" Diameter Fuses (Midget Type Fuse) |                  |            |  |  |  |  |
| Current Levels          | 15A max                                  | 30A max          | 15A max    |  |  |  |  |
| Agency Approva          | I                                        |                  |            |  |  |  |  |
| Agency                  |                                          | Agency File Numb | ner .      |  |  |  |  |