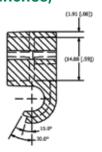

## L600 PCB SERIES MIDGET (10x38 mm) FUSE HOLDER

600 V





## **Description**

The PC board-mounted midget fuse holder is a one-piece holder designed to provide a more robust and secure solution. It offers a smaller footprint and flexible mounting options.

For use with Midget-style fuses and fuse covers, it is UL Recognized and can be covered for additional protection.

#### Features/Benefits

- Through hole PCB mounting
- Robust and secure block design
- All-in-one package offers easy installation
- · Space saving footprint
- Touch Safe cover/puller available
- 3-pole configurations

#### **Applications**

- HVAC market
- Industrial manufacturing
- Mass production facilities

## SPL001PCB Cover Dimensions mm (inches)







### **Specifications**

**Voltage Rating** 600 VAC/600 VDC

Amperage Rating 30 A

**Approval** UL Recognized (File: E14721) **Mounting Method** Through hole solder/PCB

### **Ordering Information**

|        | CATALOG NUMBER | ORDERING NUMBER |
|--------|----------------|-----------------|
| Block  | L60030M3PCB    | L60030M3PCB     |
| Cover* | SPL001PCB      | SPL0001PCBT     |

<sup>\*</sup>Covers are single pole—need to order a quantity of 3 for each block.

#### **Recommended Fuses**

Midget (10 x 38 mm) series

#### **Web Resources**

For additional technical information visit:

Littelfuse.com/fuseblocks

#### **Dimensions mm (inches)**





# **Mouser Electronics**

**Authorized Distributor** 

Click to View Pricing, Inventory, Delivery & Lifecycle Information:

Littelfuse: