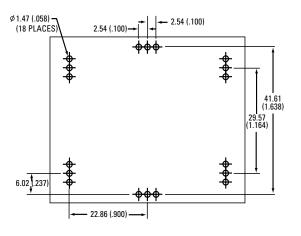

s

#### **Applications**

- HVAC market
- Industrial manufacturing
- Mass production facilities

## SPL001PCB Cover Dimensions mm (inches)







### **Specifications**

**Voltage Rating** 600 VAC/600 VDC

Amperage Rating 30 A

**Approval** UL Recognized (File: E14721) **Mounting Method** Through hole solder/PCB

### **Ordering Information**

|        | CATALOG NUMBER | ORDERING NUMBER |
|--------|----------------|-----------------|
| Block  | L60030M3PCB    | L60030M3PCB     |
| Cover* | SPL001PCB      | SPL0001PCBT     |

<sup>\*</sup>Covers are single pole—need to order a quantity of 3 for each block.

#### **Recommended Fuses**

Midget (10 x 38 mm) series

#### **Web Resources**

For additional technical information visit:

Littelfuse.com/fuseblocks

#### **Dimensions mm (inches)**





# **Mouser Electronics**

**Authorized Distributor** 

Click to View Pricing, Inventory, Delivery & Lifecycle Information:

Littelfuse: