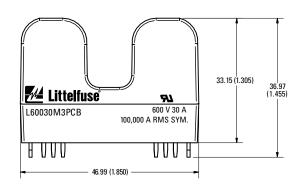

ons

#### **Applications**

- HVAC market
- Industrial manufacturing
- Mass production facilities

## SPL001PCB Cover Dimensions mm (inches)







### **Specifications**

**Voltage Rating** 600 VAC/600 VDC

Amperage Rating 30 A

**Approval** UL Recognized (File: E14721) **Mounting Method** Through hole solder/PCB

### **Ordering Information**

|        | CATALOG NUMBER | ORDERING NUMBER |
|--------|----------------|-----------------|
| Block  | L60030M3PCB    | L60030M3PCB     |
| Cover* | SPL001PCB      | SPL0001PCBT     |

<sup>\*</sup>Covers are single pole—need to order a quantity of 3 for each block.

#### **Recommended Fuses**

Midget (10 x 38 mm) series

#### **Web Resources**

For additional technical information visit:

Littelfuse.com/fuseblocks

#### **Dimensions mm (inches)**





# **Mouser Electronics**

**Authorized Distributor** 

Click to View Pricing, Inventory, Delivery & Lifecycle Information:

Littelfuse: