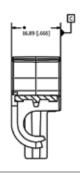

## L600 PCB SERIES MIDGET (10x38 mm) FUSE HOLDER

600 V





## **Description**

The PC board-mounted midget fuse holder is a one-piece holder designed to provide a more robust and secure solution. It offers a smaller footprint and flexible mounting options.

For use with Midget-style fuses and fuse covers, it is UL Recognized and can be covered for additional protection.

#### Features/Benefits

- Through hole PCB mounting
- Robust and secure block design
- All-in-one package offers easy installation
- · Space saving footprint
- Touch Safe cover/puller available
- 3-pole configurations

#### **Applications**

- HVAC market
- Industrial manufacturing
- Mass production facilities

## SPL001PCB Cover Dimensions mm (inches)







### **Specifications**

**Voltage Rating** 600 VAC/600 VDC

Amperage Rating 30 A

**Approval** UL Recognized (File: E14721) **Mounting Method** Through hole solder/PCB

### **Ordering Information**

|        | CATALOG NUMBER | ORDERING NUMBER |
|--------|----------------|-----------------|
| Block  | L60030M3PCB    | L60030M3PCB     |
| Cover* | SPL001PCB      | SPL0001PCBT     |

<sup>\*</sup>Covers are single pole—need to order a quantity of 3 for each block.

#### **Recommended Fuses**

Midget (10 x 38 mm) series

#### **Web Resources**

For additional technical information visit:

Littelfuse.com/fuseblocks

#### **Dimensions mm (inches)**





# **Mouser Electronics**

**Authorized Distributor** 

Click to View Pricing, Inventory, Delivery & Lifecycle Information:

Littelfuse: