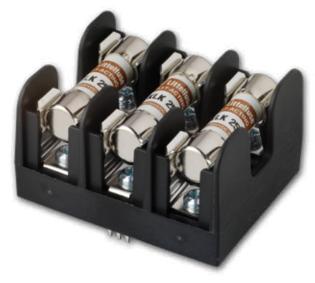

## L600 PCB SERIES MIDGET (10x38 mm) FUSE HOLDER

600 V

## **Description**

The PC board-mounted midget fuse holder is a one-piece holder designed to provide a more robust and secure solution. It offers a smaller footprint and flexible mounting options.

For use with Midget-style fuses and fuse covers, it is UL Recognized and can be covered for additional protection.

#### Features/Benefits

- Through hole PCB mounting
- Robust and secure block design
- All-in-one package offers easy installation
- · Space saving footprint
- Touch Safe cover/puller available
- 3-pole configurations