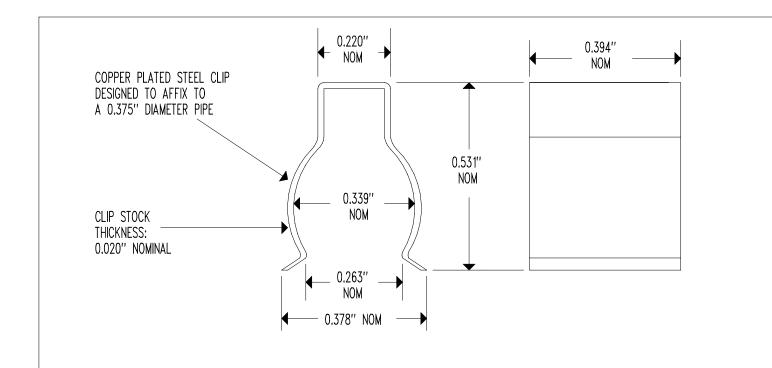

SEE MANUFACTURING SPECIFICATION (LAYER 1)

| NONE | RELEASE TO PRODUCTION | 05/29/08 | DD  |
|------|-----------------------|----------|-----|
| REV  | REVISION RECORD       | DATE     | APP |

| SCALE       | NONE     | U.S. SI      | ENSOR CORP.      |  |
|-------------|----------|--------------|------------------|--|
| DRAWN I     |          | C COPYRIGHT  |                  |  |
| DAN DANKERT |          | 714-639-1000 | www.ussensor.com |  |
| DATE        | 05/29/08 | PIPF         |                  |  |
| REV.        | NONE     | 5 / 1        | OLII             |  |
| LAYER       | 0 OF 2   | T P/N        | USX2822          |  |

## **Mouser Electronics**

Authorized Distributor

Click to View Pricing, Inventory, Delivery & Lifecycle Information:

Littelfuse:

USX2822