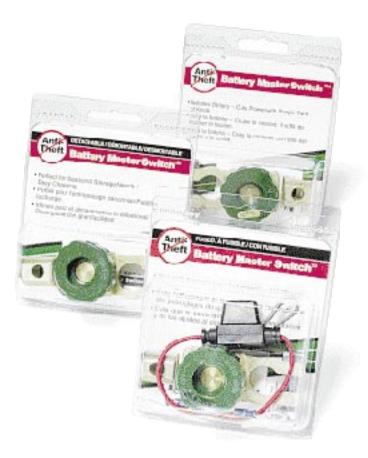

#### **Anti-Theft Battery Master Switch**

- Available in three versions Fused, Non-fused, and Detachable.
- Fused version maintains current to all electrical circuits such as the alarm, on-board computer, central locking system and radio memory presets.
- Detachable version features a special disconnect that allows the battery to easily be removed for anti-theft protection. Perfect for seasonal storage needs or easy off vehicle battery charging for Autos, Motorcycles, RV's, Boats, etc.
- Generate sales with the lowest cost anti-theft devices available on the market today.
- A simple turn of the knob isolates the battery and renders the vehicle unstartable.
- Makes anti-theft protection affordable when compared to expensive alarm systems.
- Eliminates complicated installation no special electrical or mechanical expertise required.
- Fits all standard Top Mount Post batteries. Can be used with Side Mount Post batteries by using a Top Mount Adapter Post (not included).
- Works on 12 to 24 volt systems up to 135 amperes.

| US & Canadian<br>Carded No. | Description                                                                               |
|-----------------------------|-------------------------------------------------------------------------------------------|
| ATD 100 BP                  | Anti-theft Battery Master Switch                                                          |
| ATD 200 BP<br>ATD 300 BP    | Anti-theft Battery Master Swtich – Detachable<br>Anti-theft Battery Master Switch – Fused |