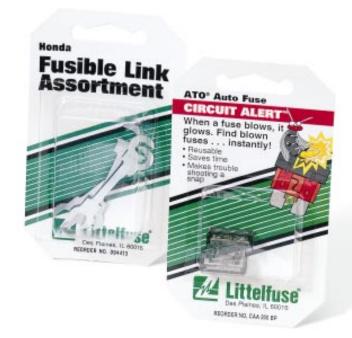

### **Honda Fusible Link Assortment**

Original equipment replacement fusible link bar for Honda Civics. Available in 45, 55 and 65 amp fuse bars.

| US<br>Carded No. | Canadian<br>Carded No. | Contents                         |
|------------------|------------------------|----------------------------------|
| 094413           | 094413CA               | 1 each FBH 045, FBH 055, FBH 065 |

## Circuit Alert ATO® Blown Fuse Indicator

- Find blown fuses instantly when the fuse blows, the Circuit alert glows red.
- Fastest way to diagnose a blown fuse snaps right on an ATO® Blade Fuse — no tools needed.
- Ideal for troublesome circuits where fuse often blows.