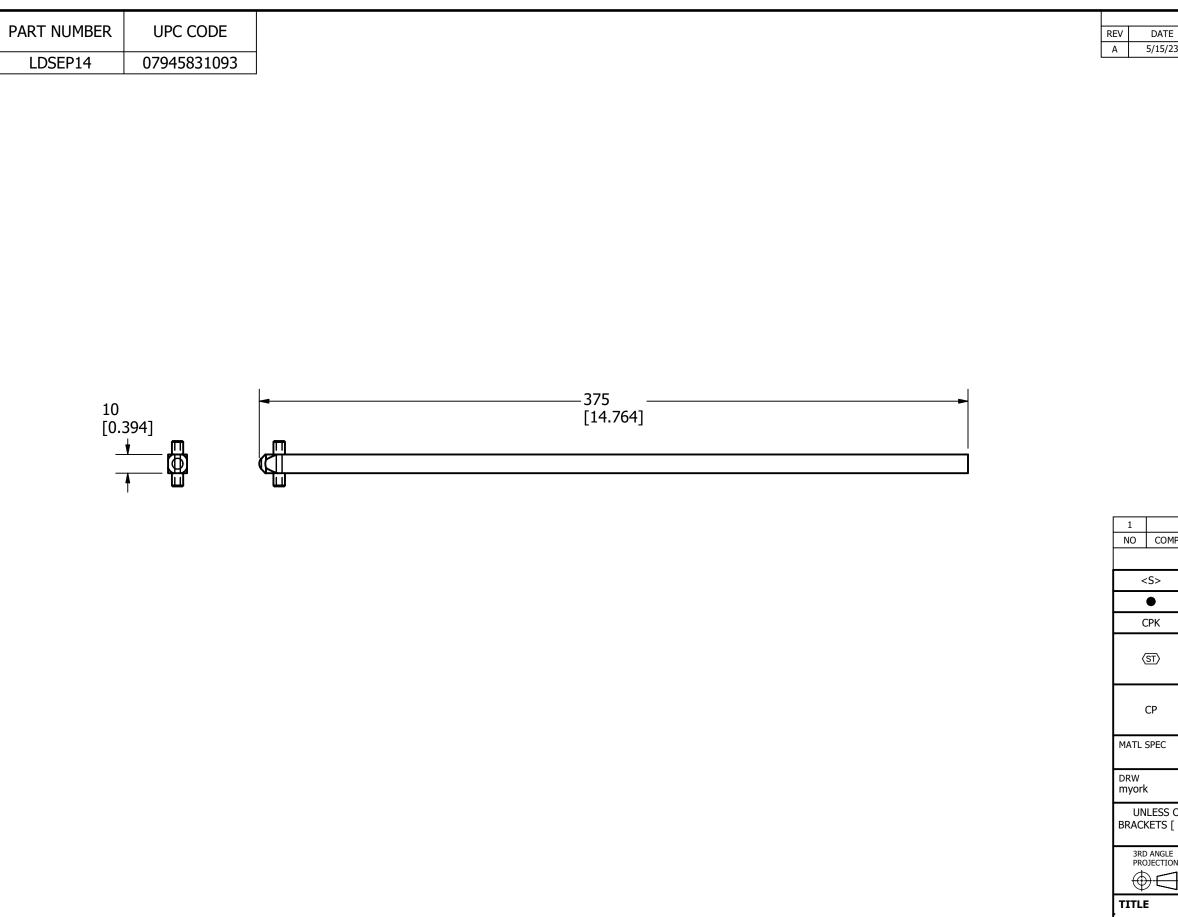

| REVISION                                                                                                                        |                                                    |                                 |      |                  |               |         |              |          |
|---------------------------------------------------------------------------------------------------------------------------------|----------------------------------------------------|---------------------------------|------|------------------|---------------|---------|--------------|----------|
| ATE                                                                                                                             | DESCRIPTION                                        |                                 |      |                  |               |         |              |          |
| .5/23                                                                                                                           | 526513GCP - RELEASE MRY                            |                                 |      |                  |               |         |              |          |
|                                                                                                                                 |                                                    |                                 |      |                  |               |         |              |          |
|                                                                                                                                 |                                                    |                                 |      |                  |               |         |              |          |
|                                                                                                                                 |                                                    |                                 |      |                  |               |         |              |          |
|                                                                                                                                 |                                                    |                                 |      |                  |               |         |              |          |
|                                                                                                                                 |                                                    |                                 |      |                  |               |         |              |          |
|                                                                                                                                 |                                                    |                                 |      |                  |               |         |              |          |
|                                                                                                                                 |                                                    |                                 |      |                  |               |         |              |          |
|                                                                                                                                 |                                                    |                                 |      |                  |               |         |              |          |
|                                                                                                                                 |                                                    |                                 |      |                  |               |         |              |          |
|                                                                                                                                 |                                                    |                                 |      |                  |               |         |              |          |
|                                                                                                                                 |                                                    |                                 |      |                  |               |         |              |          |
|                                                                                                                                 |                                                    |                                 |      |                  |               |         |              |          |
|                                                                                                                                 |                                                    |                                 |      |                  |               |         |              |          |
|                                                                                                                                 |                                                    |                                 |      |                  |               |         |              |          |
|                                                                                                                                 |                                                    |                                 |      |                  |               |         |              |          |
|                                                                                                                                 |                                                    |                                 |      |                  |               |         |              |          |
|                                                                                                                                 |                                                    |                                 |      |                  |               |         |              |          |
|                                                                                                                                 |                                                    |                                 |      |                  |               |         |              |          |
|                                                                                                                                 |                                                    |                                 |      |                  |               |         |              |          |
|                                                                                                                                 |                                                    |                                 |      |                  |               |         |              |          |
|                                                                                                                                 |                                                    |                                 |      |                  |               |         |              |          |
|                                                                                                                                 |                                                    |                                 |      |                  |               |         |              |          |
|                                                                                                                                 |                                                    |                                 |      |                  |               |         |              |          |
|                                                                                                                                 |                                                    |                                 |      |                  |               |         |              |          |
|                                                                                                                                 |                                                    |                                 |      |                  |               |         |              |          |
|                                                                                                                                 |                                                    |                                 |      |                  |               |         |              |          |
|                                                                                                                                 |                                                    |                                 |      |                  |               |         |              |          |
|                                                                                                                                 |                                                    |                                 |      |                  |               | 077/114 |              |          |
| COMPONENT NO DESCRIPTION QTY/M U/M                                                                                              |                                                    |                                 |      |                  |               |         |              |          |
| BILL OF MATERIAL                                                                                                                |                                                    |                                 |      |                  |               |         |              |          |
| >                                                                                                                               | CRITICAL CHARACTERISTIC FOR PART SAFETY/COMPLIANCE |                                 |      |                  |               |         |              |          |
|                                                                                                                                 | DENOTES CRITICAL CHARACTERISTICS.                  |                                 |      |                  |               |         |              |          |
| (                                                                                                                               | DENOTES CPK DIMENSIONS, -MINIMUM CPK VALUE         |                                 |      |                  |               |         |              |          |
| <u> </u>                                                                                                                        |                                                    | TES A CHARACTER                 |      |                  |               |         |              |          |
| \$                                                                                                                              |                                                    | ROCESS PERFORM                  | ANC  | E. PRO           | CEDURE FOR M  | MEAS    |              |          |
| ,<br>,                                                                                                                          |                                                    |                                 |      |                  | BE DEFINED IN |         |              |          |
|                                                                                                                                 |                                                    | LITTELFUSE 1<br>OTES CP DIMENSI |      |                  | N INSTRUCTIO  |         |              |          |
|                                                                                                                                 |                                                    | BE WITHIN THE D                 |      |                  |               |         |              |          |
|                                                                                                                                 | SHOWN ON DRAWING AND INITIALLY LOCATED TO          |                                 |      |                  |               |         |              |          |
| EC                                                                                                                              |                                                    | ALLOW FOR MA                    | AIX. | 1UM TO<br>FINISH |               |         |              |          |
|                                                                                                                                 |                                                    |                                 |      | LINISH           |               |         |              |          |
|                                                                                                                                 | Г                                                  | DATE                            |      | SCALE            |               | F       | INISH GOOD \ | wт       |
|                                                                                                                                 |                                                    | /5/2023                         |      | NTS              |               | ſ       |              |          |
| SS OTHE                                                                                                                         |                                                    | SPECIFIED, DIMEN                | JCTO | ים א פותר        |               | FRC     |              | IS/PIECE |
| rs [] ar                                                                                                                        | RE INCH                                            | ES DIMENSIONING                 | g ai | ND DO I          | NOT INCLUDE   | PLA     | TING. TOLER. |          |
| IS [ ] ARE INCHES DIMENSIONING AND DO NOT INCLUDE PLATING. TOLERANCING<br>TO BE INTERPRETED IN ACCORDANCE WITH ANSI Y14.5M-1994 |                                                    |                                 |      |                  |               |         |              |          |
| IGLE<br>CTION                                                                                                                   |                                                    |                                 |      |                  |               |         |              |          |
| 1                                                                                                                               |                                                    |                                 |      |                  |               |         |              |          |
|                                                                                                                                 |                                                    |                                 |      |                  |               |         |              |          |
| SHAFT EXTENSION 375mm OUTLINE                                                                                                   |                                                    |                                 |      |                  |               |         |              |          |
|                                                                                                                                 |                                                    |                                 |      |                  |               |         |              |          |
| REVISION DRWG NO. SHEET 1 OF 1                                                                                                  |                                                    |                                 |      |                  |               |         |              |          |
|                                                                                                                                 |                                                    |                                 |      |                  |               |         |              |          |
| CHICAGO, ILLINOIS 60631 A OL-LDSEP14                                                                                            |                                                    |                                 |      |                  |               |         |              |          |
|                                                                                                                                 |                                                    |                                 | 1    | 1                |               |         |              |          |