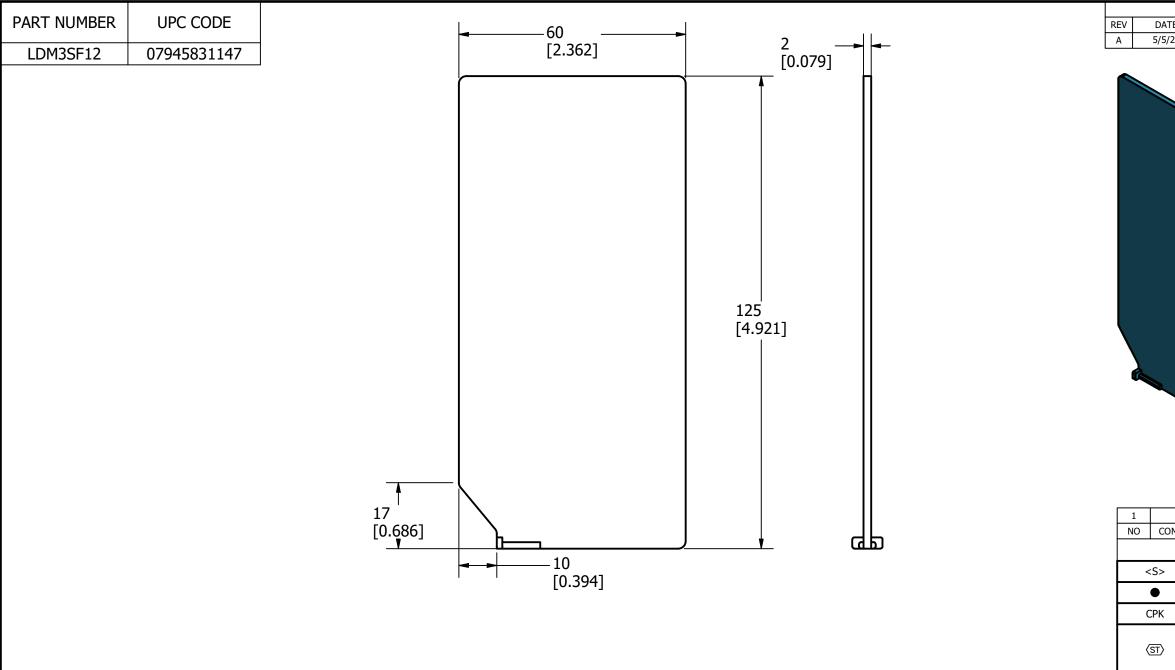

СР

MATL SPEC

DRW myork UNLES BRACKETS

3RD ANGL PROJECT: E TITLE

| REVISION                                                                                                                                                                                            |                                                                                                                                                                                                                                                                             |                  |       |              |          |  |             |                |
|-----------------------------------------------------------------------------------------------------------------------------------------------------------------------------------------------------|-----------------------------------------------------------------------------------------------------------------------------------------------------------------------------------------------------------------------------------------------------------------------------|------------------|-------|--------------|----------|--|-------------|----------------|
| ATE                                                                                                                                                                                                 | DESCRIPTION                                                                                                                                                                                                                                                                 |                  |       |              |          |  |             |                |
| 5/23                                                                                                                                                                                                | 526436GCP - RELEASE MRY                                                                                                                                                                                                                                                     |                  |       |              |          |  |             |                |
|                                                                                                                                                                                                     |                                                                                                                                                                                                                                                                             |                  |       |              |          |  |             |                |
|                                                                                                                                                                                                     |                                                                                                                                                                                                                                                                             | [                |       |              |          |  |             |                |
|                                                                                                                                                                                                     |                                                                                                                                                                                                                                                                             |                  | DEC   | CRIPTIO      |          |  |             | 11/54          |
| COMPONE                                                                                                                                                                                             | NT NO                                                                                                                                                                                                                                                                       |                  |       |              |          |  | QTY/M       | U/M            |
| BILL OF MATERIAL                                                                                                                                                                                    |                                                                                                                                                                                                                                                                             |                  |       |              |          |  |             |                |
| •                                                                                                                                                                                                   | CRITICAL CHARACTERISTIC FOR PART SAFETY/COMPLIANCE                                                                                                                                                                                                                          |                  |       |              |          |  |             |                |
|                                                                                                                                                                                                     | DENOTES CRITICAL CHARACTERISTICS.                                                                                                                                                                                                                                           |                  |       |              |          |  |             |                |
| (                                                                                                                                                                                                   |                                                                                                                                                                                                                                                                             | TES CPK DIMENS   |       | ·            |          |  |             |                |
| >                                                                                                                                                                                                   | DENOTES A CHARACTERISTIC THAT PROVIDES AN INDICATION<br>OF PROCESS PERFORMANCE. PROCEDURE FOR MEASUREMENT<br>AND TRACKING TO BE DEFINED IN<br>LITTELFUSE INSPECTION INSTRUCTIONS.<br>DENOTES CP DIMENSIONS, -MINIMUM CP VALUE<br>MUST BE WITHIN THE DIMENSIONAL LIMITATIONS |                  |       |              |          |  |             |                |
|                                                                                                                                                                                                     |                                                                                                                                                                                                                                                                             | /N ON DRAWING    | AND   | INITIA       | lly loca |  |             | $ \mathbf{R} $ |
| C                                                                                                                                                                                                   |                                                                                                                                                                                                                                                                             | ALLOW FOR M      | HX II | FINISF       |          |  |             |                |
|                                                                                                                                                                                                     |                                                                                                                                                                                                                                                                             | DATE<br>1/5/2023 |       | SCALE<br>NTS |          |  | FINISH GOOD | WT<br>MS/PIECE |
| SS OTHERWISE SPECIFIED, DIMENSIONS ARE IN MILLIMETERS, DIMENSIONS IN<br>[] ARE INCHES DIMENSIONING AND DO NOT INCLUDE PLATING. TOLERANCING<br>TO BE INTERPRETED IN ACCORDANCE WITH ANSI Y14.5M-1994 |                                                                                                                                                                                                                                                                             |                  |       |              |          |  |             |                |
|                                                                                                                                                                                                     |                                                                                                                                                                                                                                                                             |                  |       |              |          |  |             |                |
| PHASE BARRIER 4P 100-200A OUTLINE                                                                                                                                                                   |                                                                                                                                                                                                                                                                             |                  |       |              |          |  |             |                |
| CHICAGO, ILLINOIS 60631 (REVISION A OL-LDM3SF13)                                                                                                                                                    |                                                                                                                                                                                                                                                                             |                  |       |              |          |  |             |                |