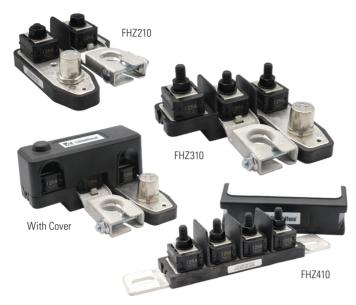

# BMZB SERIES BATTERY MOUNT ZCASE® FUSE HOLDER WITH BUSBAR

#### **Description**

The Battery Mount ZCASE® Fuse Holder with Busbar (BMZB) series allows you to mount fusing directly to a post-style battery terminal. This series offers a compact solution with an integrated busbar, which consolidates complex wiring around a battery system, eliminating or reducing the need for additional wiring. By creating additional fusing locations outside of the main fuse box, these products help reduce cabling and assembly time and provide localized circuit protection without modifying the existing battery harness. This product is designed to mate with M6 ZCASE® fuses, and is rated to operate with fuse ratings up to 400A. This series mounts directly to the battery post with all necessary hardware coming pre-assembled. Available in 2-, 3-, and 4-position configurations, this series serves as a scalable circuit protection solution.

# **Ordering Information**

| PART NUMBER | DESCRIPTION                           | PRODUCT USE                                                                                                                                                                                                                                                           |
|-------------|---------------------------------------|-----------------------------------------------------------------------------------------------------------------------------------------------------------------------------------------------------------------------------------------------------------------------|
| FHZ210      | Battery Mount Fuse Holder, 2-Position | Meant to mount directly to a single Group 31 battery, this product provides 3 discrete posts for fusing individual applications. The 2-position holder mounts to the negative post of a battery, while the 3-position holder is designed to mount to a positive post. |
| FHZ310      | Battery Mount Fuse Holder, 3-Position |                                                                                                                                                                                                                                                                       |
| FHZ410      | Battery Mount Fuse Holder, 4-Position | Designed to be used as a battery strap to connect the positive posts of 2 Group 31 batteries, the 4-position holder also provides 4 individual fused outputs in a convenient linear setup.                                                                            |