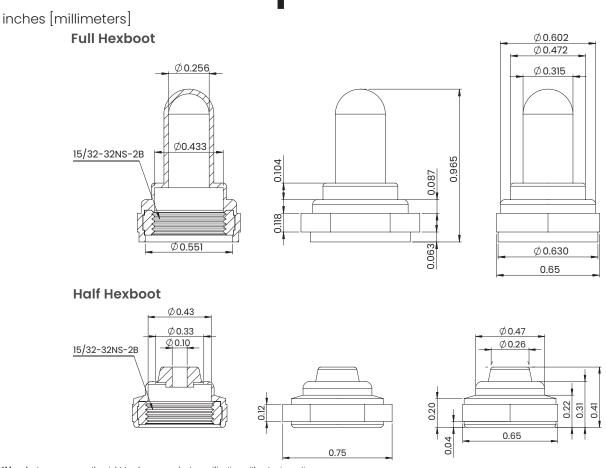

## **Hexboot Accessories**

Carling Technologies full or half hexboot is the perfect complement to Carling's line of toggle switches. The boot is compatible with 15/32" threaded bushings and will provide extra protection against the elements in harsh environments.

#### **Product Highlights:**

- Flexible tear-resistant silicone rubber overmolded onto a 15/32" brass hexnut
- · Full hexboot completely covers toggle actuator and bushing
- Meets ROHS 2011/65/EU directive
- · Inhibits the rotation of switches subjected to low frequency vibration
- · Complementary, cost effective addition to Carling's toggle switches
- Suitable for toggle models: F-Series, G-Series, 110-Series, C-Series, D-Series, DK/EK-Series, H/I-Series, LT-Series



# **Dimensional Specs**



### **Mouser Electronics**

**Authorized Distributor** 

Click to View Pricing, Inventory, Delivery & Lifecycle Information:

### Carling Technologies:

999-37245-001 HEX SEAL HALF BOOT BLUE WATER