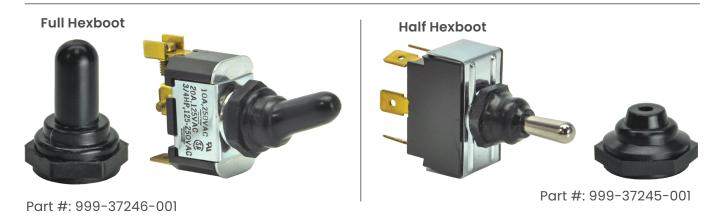

## **Hexboot Accessories**

Carling Technologies full or half hexboot is the perfect complement to Carling's line of toggle switches. The boot is compatible with 15/32" threaded bushings and will provide extra protection against the elements in harsh environments.

#### **Product Highlights:**

- Flexible tear-resistant silicone rubber overmolded onto a 15/32" brass hexnut
- · Full hexboot completely covers toggle actuator and bushing
- Meets ROHS 2011/65/EU directive
- · Inhibits the rotation of switches subjected to low frequency vibration
- · Complementary, cost effective addition to Carling's toggle switches
- Suitable for toggle models: F-Series, G-Series, 110-Series, C-Series, D-Series, DK/EK-Series, H/I-Series, LT-Series