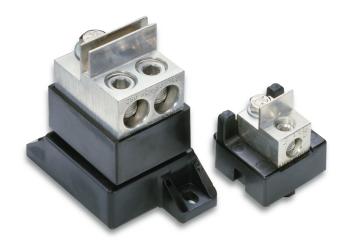

### **Description**

Littelfuse modular style semiconductor fuse blocks accommodate a wide range of semiconductor fuses. Blocks are provided in pairs with fuse mounting hardware.

#### Features/Benefits

- Modular design reduces inventory requirements
- Sold in pairs for convenience
- Constructed of general purpose phenolic (with tin plated aluminum terminations)

## **Ordering Information**

| CATALOG<br>NUMBER | AMPERE<br>RATING | WIRE RANGE        | WIRE<br>RATING | APPROVALS     |
|-------------------|------------------|-------------------|----------------|---------------|
| 1LFS101           | 100 A            | #2/0 - 14 CU/AL   | 120 in-lbs     | UL Recognized |
| 1LFS102           | 400 A            | 250MCM - #6 CU/AL | 275 in-lbs     | UL Recognized |