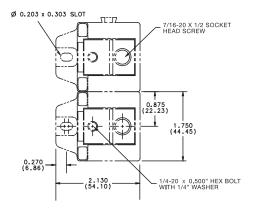

| 35-100         |
| L50S        | 35-100         |
| L60S        | 35-100         |
| KLC         | 1-100          |
| L50QS       | 35-100         |

#### 1LFS102

| FUSE SERIES | AMPERE RATINGS |
|-------------|----------------|
| L15S        | 70-400         |
| L25S        | 70-200         |
| L50S        | 125-200        |
| L60S        | 125-200        |
| L50QS       | 125-200        |
| JLLS        | 110-200        |

## **Specifications**

**Voltage Rating** 600 V **Ampere Rating** 1-400 A

**Approvals** UL Recognized E14721

Material Base: 150 °C general purpose phenolic

**Terminal:** Tin plated aluminum

Flammability Rating UL94 V-0

#### **Web Resources**

Download CAD drawings and other technical information: littelfuse.com/1lfs

## **Dimensions Inches (mm)**

#### 1LFS101



#### 1LFS102



Disclaimer Notice – Information furnished is believed to be accurate and reliable. However, users should independently evaluate the suitability of and test each product selected for their own applications. Littelfuse products are not designed for, and may not be used in, all applications. Read complete Disclaimer Notice at www.littelfuse.com/product-disclaimer.

## **Mouser Electronics**

Authorized Distributor

Click to View Pricing, Inventory, Delivery & Lifecycle Information:

Littelfuse:

1LFS101