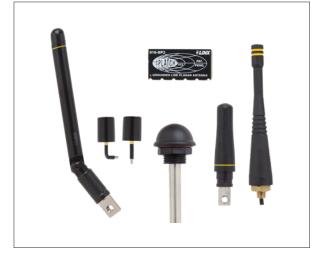

#### **Product Description**

The permanent mount antenna evaluation kit includes a collection of antennas so that the performance of several different styles can be compared in the application environment. This is an ideal way to try out several antennas before settling on a specific one. The kit is available at 418MHz, 433MHz, 868MHz, 916MHz and 2.45GHz.

#### Antennas

- ANT-xxx-PW-QW (Permanent Mount Whip)
- ANT-xxx-PW-LP (Permanent Mount Reduced Height Whip)
- ANT-xxx-PW-RA\* (Permanent Mount Swivel Angle Whip)
- ANT-xxx-JJB-ST<sup>+</sup> (Permanent Mount Mini, Straight Post)
- ANT-xxx-JJB-RA<sup>+</sup> (Permanent Mount Mini, Rt Angle Post)
- ANT-xxx-WRT-RPS (Compact Antenna, RPSMA Conx)
- ANT-xxx-SP\* (SMD Planar Antenna)
- \* Not available in 2.4GHz
- $^{\scriptscriptstyle \dagger}$  868MHz, 916MHz and 2.4GHz only