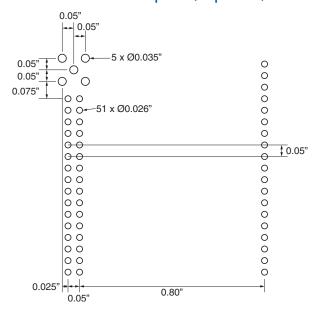

## Recommended Footprint (Top View)

<sup>\*</sup>For mechanical clearance,refer to EVM datasheet, as EVM modules vary in size.