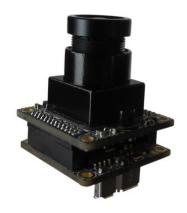

# LI-USB30-V034 Data Sheet

#### **Key Features**

- USB 3.0 Super Speed support
- RAW data output without compression
- UVC compliance
- USB 2.0 backwards compatible
- Support either CS or M12 lens
- Provide customization services
- USB +5VDC powered device
- Compact Size: 26mmx26mm
- 2 Boards are stacked