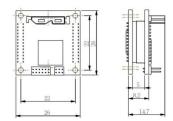

#### **Key Features**

- USB 3.0 Super Speed support
- RAW data output without compression
- UVC compliance
- USB 2.0 backwards compatible
- Support either CS or M12 lens
- Provide customization services
- USB +5VDC powered device
- Compact Size: 26mmx26mm
- 2 Boards are stacked

## Specification

| Sensor                        | Aptina MT9V034 Global Shutter WVGA Sensor                                                                                             |
|-------------------------------|---------------------------------------------------------------------------------------------------------------------------------------|
| Active Pixels                 | 752H x 480V                                                                                                                           |
| Optical format                | 1/3"                                                                                                                                  |
| Pixel size                    | 6.0x6.0um                                                                                                                             |
| Resolution                    | VGA (640 x 480), 240P (320 x 240)                                                                                                     |
| Streaming                     | Support VGA 60fps and 240P 75fps video streaming                                                                                      |
| Data type                     | RAW data USB 3.0 real time streaming                                                                                                  |
| Color                         | Monochrome                                                                                                                            |
| Global Shutter                | For high speed application                                                                                                            |
| Lens                          | CS / M12 lens mount support (Default: M12 lens)                                                                                       |
| Interface                     | USB 3.0 interface                                                                                                                     |
| Power                         | USB 3.0 +5VDC power source                                                                                                            |
| Compact size                  | 26mmx26mm                                                                                                                             |
| Part#                         | LI-USB30-V034                                                                                                                         |
| Computer                      | ■ With USB 3.0 Port. The port can be realized                                                                                         |
|                               | via a mainboard-based host adapter or via a                                                                                           |
|                               | separately installed host adapter card                                                                                                |
|                               | <ul> <li>USB 2.0 backwards compatible</li> </ul>                                                                                      |
| USB cable for USB 3.0 Micro-B |                                                                                                                                       |
| Port                          | 109876 54321                                                                                                                          |
|                               | ≈1.8mm                                                                                                                                |
|                               | ≈0.65mm                                                                                                                               |
|                               |                                                                                                                                       |
| Operation System              | 32 bit / 64 bit Microsoft Windows XP SP3                                                                                              |
|                               | 32 bit / 64 bit Microsoft Windows 7                                                                                                   |
| G 6                           | 32 bit / 64 bit Microsoft Windows 8                                                                                                   |
| Software                      | Leopard Imaging Camera Tool                                                                                                           |
|                               | GraphEdit                                                                                                                             |
|                               | AMcap Otherwides contume as five at                                                                                                   |
| Town outrons and Hamilita     | Other video capture softwate                                                                                                          |
| Temperature and Humidity      | ■ Housing temperature during operation: 0 °C ~                                                                                        |
|                               | 50 °C (32 °F~ 122 °F)  • Humidity during energtion: 20 % 80 %                                                                         |
|                               | <ul> <li>Humidity during operation: 20 % ~80 %,<br/>relative, non-condensing</li> </ul>                                               |
|                               | · · · · · · · · · · · · · · · · · · ·                                                                                                 |
|                               |                                                                                                                                       |
|                               | · · · · · · · · · · · · · · · · · · ·                                                                                                 |
|                               | -                                                                                                                                     |
|                               | <ul> <li>Storage temperature: -20 °C ~80 °C (-4 °F~176 °F)</li> <li>Storage humidity: 20 %~ 80 %, relative, non-condensing</li> </ul> |