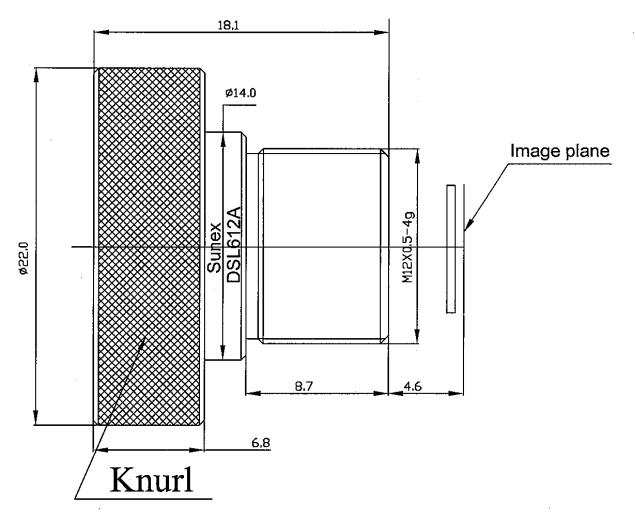

## **DSL612A-NIR-F2.0 Mechanical Dimensions [mm]:**

Note: DSL612A is intended for use with Sunex CMT821, or CMT822 mounts