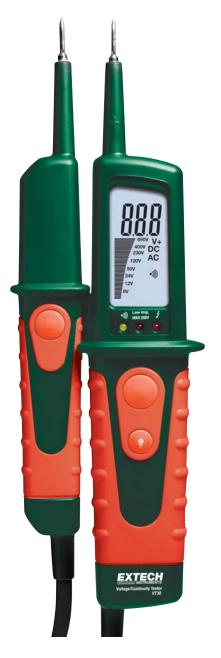

## **Digital Voltage Tester with Bargraph**

Voltage, Continuity and Phase Tester with Flashlight and backlit digital display with bargraph; Double molded IP64 housing with Built-in flashlight for testing in tight areas

## **Features:**

- · Large backlit LCD display
- LCD AC/DC voltage indication:
  6V, 12V, 24V, 50V, 230V, 400V, 690V
- Polarity detection with LEDs for positive and negative DC
- · Continuity Test with audible tone
- Two handed operation for low impedance testing
- Built-in flashlight for testing in tight areas
- Rubberized double-molded IP64 housing
- EN61010-1 CAT IV 600V and CAT III 600V safety rating
- Dimensions: 9.4x3x1.6" (240x78x40mm)
  Weight: 8.4oz (237g)
- Complete with 2 AAA batteries, protective cap, and pouch case

Protective cap included

VT30 .....LCD Multifunction Voltage Tester