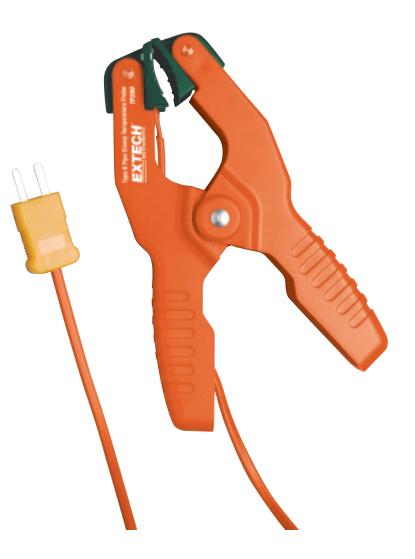

# **Type K Pipe Clamp Temperature Probe**

Hands-free superheat/subcooling temperature measurement without the use of tape or Velcro<sup>®</sup>

### **Features:**

- Spring-loaded jaw for secure grip on pipes from 0.25" (6.35mm) to 1.5" (38mm) diameter
- For use with any Thermometer or MultiMeter with a Type K thermocouple input
- Measurement range: -4 to 200°F (-20 to 93°C)
- Accuracy: ±5%FS (full scale)
- Complete with attached 36" (0.9m) cable and Type K connector

#### **Ordering Information:**

TP200 .....Type K Pipe Clamp Temperature Probe