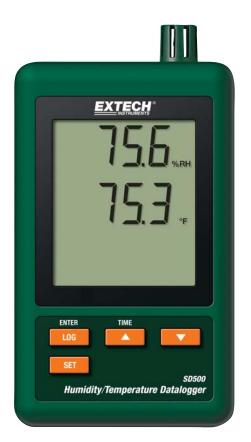

## **Humidity/Temperature Datalogger**

Records data on an SD card in Excel® format

For easy transfer to a PC for analysis

## **Features:**

- Dual LCD simultaneously displays Relative Humidity and Temperature readings
- Datalogger date/time stamps and stores readings on an SD card in Excel® format for easy transfer to a PC
- Selectable data sampling rate: 5, 10, 30, 60, 120, 300, 600 seconds or Auto
- Complete with 6 AAA batteries, 2G SD card, Universal AC Adaptor, and mounting bracket

Patent Pending

| Specifications       | Range                                        | Resolution | Accuracy (%rdg+digits) |
|----------------------|----------------------------------------------|------------|------------------------|
| Temperature          | 32 to 122°F                                  | 0.1°F/°C   | ±1.5°F                 |
|                      | 0 to 50°C                                    |            | ±0.8°C                 |
| Humidity             | 10 to 90%RH                                  | 0.1%RH     | ±4%RH                  |
| Datalogging interval | 5, 10, 30, 60, 120, 300, 600 seconds or Auto |            |                        |
| Memory               | 20M data using a 2G SD card                  |            |                        |
| Dimensions           | 5.2 x 3.1 x 1.3" (132 x 80 x 32mm)           |            |                        |
| Weight               | 9.9oz (282g)                                 |            |                        |