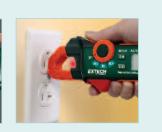

oltage     | Non-contact              | Non-contact/600V         |
| Max Resolution |                          | 0.1mV                    |
| DC Voltage     | _                        | 600V                     |
| Max Resolution |                          | 0.1mV                    |
| Resistance     | _                        | 20MΩ                     |
| Max Resolution |                          | 0.1Ω                     |
| Accuracy       |                          | ±3.0%                    |
| Frequency      | 1kHz                     | _                        |
| Max Resolution | 0.01Hz                   |                          |
| Dimensions     | 7x2.5x1.3" (178x65x32mm) | 7x2.5x1.3" (178x65x32mm) |
| Weight         | 6 oz (170g)              | 6 oz (170g)              |





Built-in non-contact voltage (NCV) detector via clamp tip

## **Ordering Information:**

## **Mouser Electronics**

Authorized Distributor

Click to View Pricing, Inventory, Delivery & Lifecycle Information:

Extech: MA120