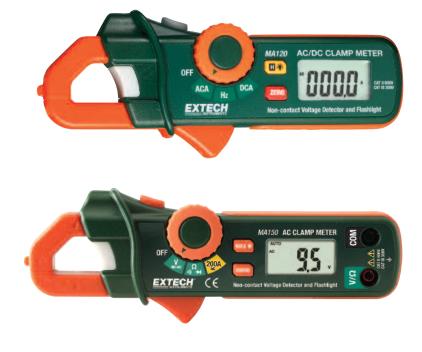

# 200A Mini Clamp Meters + Non-contact Voltage Detector

Clamp meters with built-in AC NCV Voltage detector + flashlight

<sup>2</sup> 200A mini clamp meters increase use safety by including a built-in voltage detector in the jaw tip. The user can now detect the presence of live voltages before using the meter.

### **Common Features:**

- 0.7" (18mm) jaw opening; 300MCM cable size
- Built-in AC non-contact Voltage (NCV) detector (120/240VAC, 50/60Hz)
- LCD backlit display
- Built-in white LED flashlight
- Auto Power Off
- Complete with two AAA batteries and soft case

#### **MA120 Additional Features:**

- Measures AC/DC Current and Frequency
- Data Hold and Zero function

#### **MA150 Additional Features:**

- Measures AC Current, AC/DC Voltage, and Resistance
- Diode and Continuity test
- Max hold function

| Specifications | MA120                    | MA150                    |
|----------------|--------------------------|--------------------------|
| AC Current     | 200A                     | 200A                     |
| Max Resolution | 100mA                    | 100mA                    |
| Accuracy       | ±3.0%                    | ±2.5%                    |
| DC Current     | 200A                     | —                        |
| Max Resolution | 0.1A                     |                          |
| Accuracy       | ±3%                      |                          |
| AC Voltage     | Non-contact              | Non-contact/600V         |
| Max Resolution |                          | 0.1mV                    |
| DC Voltage     | _                        | 600V                     |
| Max Resolution |                          | 0.1mV                    |
| Resistance     | _                        | 20MΩ                     |
| Max Resolution |                          | 0.1Ω                     |
| Accuracy       |                          | ±3.0%                    |
| Frequency      | 1kHz                     | _                        |
| Max Resolution | 0.01Hz                   |                          |
| Dimensions     | 7x2.5x1.3" (178x65x32mm) | 7x2.5x1.3" (178x65x32mm) |
| Weight         | 6 oz (170g)              | 6 oz (170g)              |