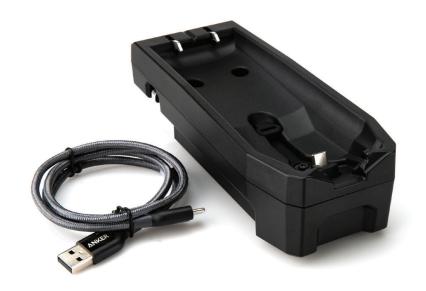

#### SCION DOCKING STATION

# FLIR GTX100

Built for customization and flexibility, the GTX100 mounts to vertical and horizontal surfaces, including boat cabin walls and squad vehicle center consoles. A built-in locking feature securely latches the FLIR Scion thermal imaging monocular in place during prolonged vibration and abrupt directional shifts. The GTX100 charges FLIR GPX310 rechargeable batteries when used with Scion monoculars. Achieving an IP56 rating, the GTX100 is tested to withstand the most demanding environmental conditions.

#### SPECIFICATIONS

| General        | GTX100                                 |
|----------------|----------------------------------------|
| Connector type | USB-C to USB-C                         |
| Locking system | Auto-lock with push-button release     |
| Security       | Security lockout for long term storage |
| Mounting       | 3-point bulkhead mount                 |
| Tripod mount   | 1/4-20 tripod mounting point           |
| Enviromental   | IP56-rated                             |
| Operating temp | -30°C - 40°C                           |
| Storage Temp   | -40°C – 70°C                           |