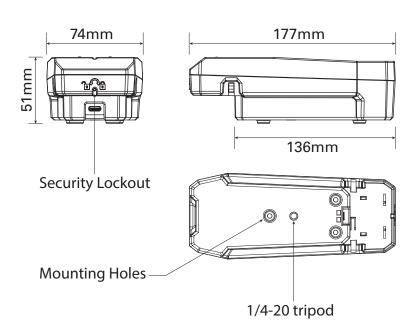

#### SPECIFICATIONS

| General        | GTX100                                 |
|----------------|----------------------------------------|
| Connector type | USB-C to USB-C                         |
| Locking system | Auto-lock with push-button release     |
| Security       | Security lockout for long term storage |
| Mounting       | 3-point bulkhead mount                 |
| Tripod mount   | 1/4-20 tripod mounting point           |
| Enviromental   | IP56-rated                             |
| Operating temp | -30°C - 40°C                           |
| Storage Temp   | -40°C – 70°C                           |