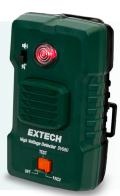

# DV690 Non-contact High Voltage Detector (69 kV)

The DV690 is a rugged and reliable voltage detector that can quickly and safely detect up to 69 kV in high-voltage (HV) electrical systems. This non-contact, industrial-grade tool provides an extra layer of protection for anyone who works around HV electrical systems including utility, storm restoration, telecom, and public safety professionals. Audible and visual alarms notify users of dangerous voltage presence, helping them maintain a safe distance in hazardous locations. Plus, five flexible mounting options make it easy to operate the device to get the job done efficiently.

#### **Features**

- · Detect and monitor electrical fields up to 69 kV
- Helps comply with NFPA 70E, OSHA 1910 Subpart S, and OSHA 1926 Subpart K
- Receive clear warning of high voltage from the 106 dB buzzer and bright red LED alarm
- Silence the loud audible buzzer with mute switch when preferred
- The self-test function ensures reliable and safe operation
- Mount the detector five different ways for hands-free or hands-on use: lanyard, clip, handheld, arm strap, or mount onto hot stick (not included)
- Universal adapter allows use with hot sticks to extend reach while remaining at a safe distance (hot stick not included)
- Designed with a textured hand grip for easy operation while wearing gloves