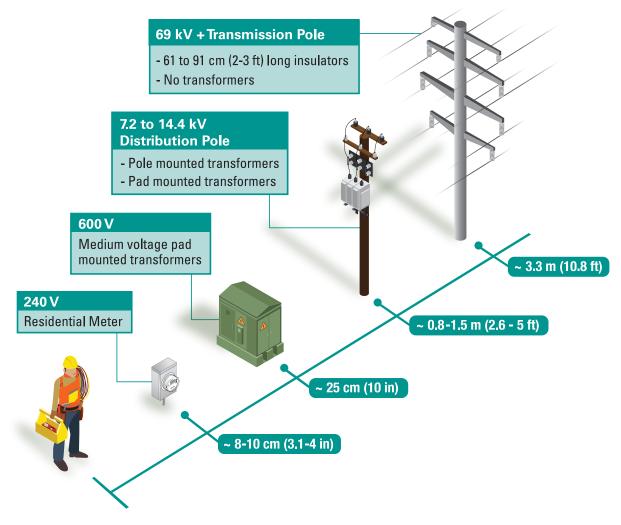

|
|--------------------|---------------------------------------------------|
| AC Frequency Range | 50/60 Hz                                          |
| Audible Indication | >106 dB at 0 cm                                   |
| Visual Indication  | 507 lux red LED                                   |
| Power Source       | 1.5 V (AA) x 3, ~120 hrs continuous use (typical) |
| EMC                | EN 61326-1                                        |
| IP Rating          | IP54                                              |
| Drop Test          | 4 ft (1.2 m)                                      |
| Weight             | 0.49 lb (220 g)                                   |
| Dimensions         | 5.24 × 3.03 × 2.05 in (133 × 77 × 52 mm)          |

## **Distance to Voltage Reference Guide**



For illustration purposes only

### **Ordering**

DV690 ..... High Voltage Detector

## **Mouser Electronics**

**Authorized Distributor** 

Click to View Pricing, Inventory, Delivery & Lifecycle Information:

Extech: