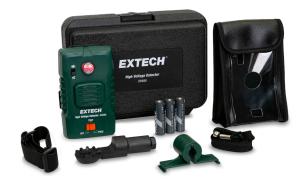

- Built with durable IP54 housing and drop tested to 4 ft (1.2 m) for tough jobs
- Complete with a hard carrying case, break-away lanyard, arm strap, soft pouch, hot stick adapter, and 3x AA batteries