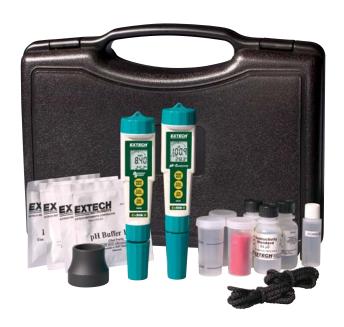

#### Kit includes:

- EC500 pH/Conductivity ExStik® II meter with combination high accuracy multi-ranging Conductivity sensor for Conductivity, TDS, Salinity, pH and Temperature measurements
- DO600 Dissolved Oxygen ExStik® II meter with electrode, replacement membrane cap, and electrolyte
- · Meters waterproof to IP57 standard

#### Accessories included:

- · Sample pH buffers -Single use pouches for pH4, pH7, pH10, and rinse solutions
- Weighted base with 2 cups and caps, four 3V CR-2032 batteries and neckstrap with each meter, and carrying case