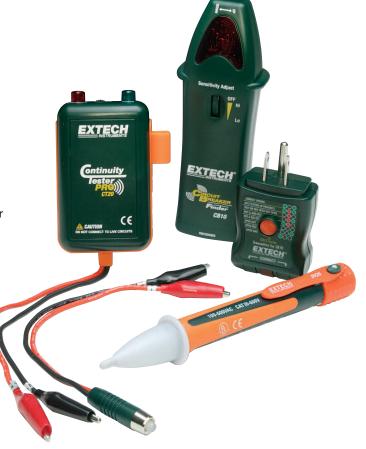

#### **CB10 Circuit Breaker Finder**

- · Quickly locate Circuit Breakers with audible and visual alert
- · Variable Sensitivity adjustment to pinpoint correct circuit breaker
- LED indicators determine if outlet is correctly wired and identify six fault conditions
- Push button GFCI test
- UL listed and CE approved
- Includes 9V battery

#### **CT20 Continuity Tester/Wire Tracer**

- Continuity testing via bright flashing LED and loud pulsating beeper
- Remote probe with flashing (red/green) LED allows a single user to trace up to three cables
- Clips on and hangs from the cable(s) under test without support
- CE approved
- Includes 9V battery

#### **DV20 AC Voltage Detector/Flashlight**

- Non-Contact Detection of AC Voltage from 100VAC to 600VAC
- · Rugged, double molded housing
- Built-in bright LED flashlight with ON/OFF button
- UL listed CAT III 600V, CE approved
- Includes two AAA batteries

Complete with CB10 Circuit Breaker Finder, CT20 Continuity Tester/Wire Tracer, DV20 AC Voltage Detector/Flashlight, batteries, and carrying case.