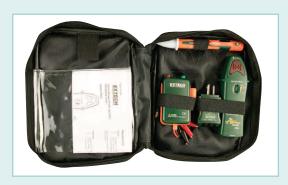

# **Electrical Troubleshooting Kit**

### Handy Electrical Troubleshooting Kit Performs 5 Functions

Circuit breaker finder with outlet/GFCl tester, continuity checker/wire tracer and AC voltage detector with flashlight in one convenient kit.

Complete with CB10 Circuit Breaker Finder, CT20 Continuity Tester/Wire Tracer, DV20 AC Voltage Detector/Flashlight, batteries, and carrying case.