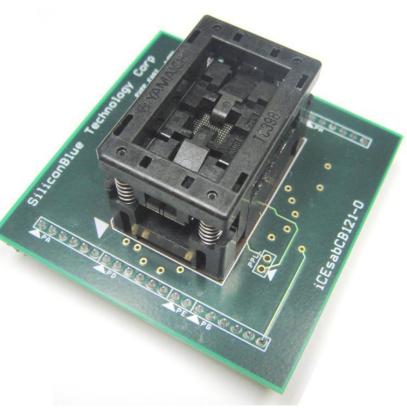

Figure 1: iCEsabCB121-01

**Table 1: Ordering Information** 

| Name           | Description          | Part Number    |
|----------------|----------------------|----------------|
| Socket Adapter | Socket Adapter CB121 | iCEsabCB121-01 |

#### Output: CB121 Socket

- ◆ Interface to iCE65 CB121 packages for NVCM programming
- ♦ Minimum 10,000 insertions

## ■ Input: 40-pin Header Connector

◆ Interface to iCEprog