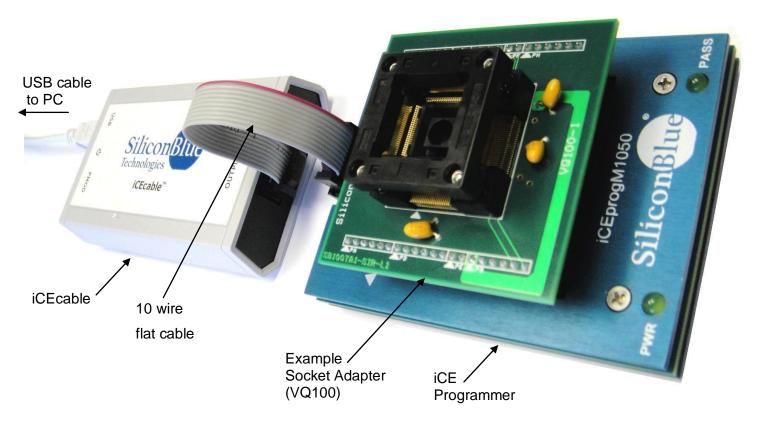

#### **iCE65 Programming System**

## Supports NVCM programming of iCE65 mobileFPGA devices

 Programming NVCM in iCE65 device using iCEcable and iCEprog

### Compatible Tools:

- ♦ iCEcableM100-01
- ♦ iCEprogM1050-01
- iCEchip software