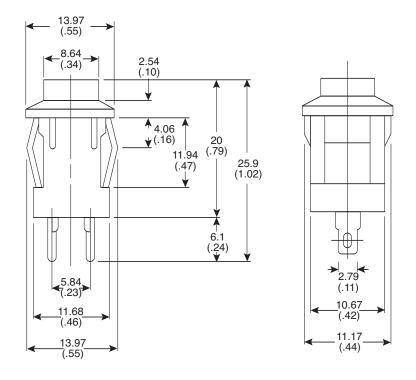

## Dimensions: mm (In.)

#### **Mechanical Specifications:**

- Mechanical-30,000 cycles
- Mounting hole: .49 x .44 inches

| Mouser<br>Stock No. | Туре | Circuit    | Button<br>Color |
|---------------------|------|------------|-----------------|
| 10PA210             | SPST | Off - (On) | Red             |
| 10PA211             | SPST | Off - (On) | Black           |