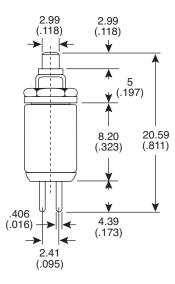

## Dimensions: mm (in.)







## **Electrical Specifications:**

- Rating: 0.5A/125VAC
- Contact Resistance: 20mΩ @ 2.5VDC and 1A or less
- Insulation Resistance: 100MΩ @ 500VDC for more
- Dielectric Strength: 1,000VAC for 1 minute

#### **Mechanical Specifications:**

- Circuit: SPST Off-(On)
- Operating Temperature: -10°C to +55°C

#### Materials:

- Terminal: Gold plated sterling silver plate
- Spring Washer: Nickel plated steel/ copper plate
- Hex Nut: Nickel plated nickel sheet
- Shaft: ABS
- · Body: Phenolresin, Black
- Button: 10PA018 (red); 10PA019 (black)

## **Soldering Process:**

- Temperature: 270°C within 3 sec.
- Note: Recommended for hand soldering only

Pushbutton Switches 10PA018, 10PA019



Available from Mouser Electronics

www.mouser.com

1-800-346-6873

# **Mouser Electronics**

**Authorized D