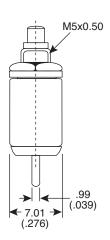

## Dimensions: mm (in.)







## **Electrical Specifications:**

- Rating: 0.5A/125VAC
- Contact Resistance: 20mΩ @ 2.5VDC and 1A or less
- Insulation Resistance: 100MΩ @ 500VDC for more
- Dielectric Strength: 1,000VAC for 1 minute

#### **Mechanical Specifications:**

- Circuit: SPST Off-(On)
- Operating Temperature: -10°C to +55°C

#### Materials:

- Terminal: Gold plated sterling silver plate
- Spring Washer: Nickel plated steel/ copper plate
- Hex Nut: Nickel plated nickel sheet
- Shaft: ABS
- · Body: Phenolresin, Black
- Button: 10PA018 (red); 10PA019 (black)

## **Soldering Process:**

- Temperature: 270°C within 3 sec.
- Note: Recommended for hand soldering only

Pushbutton Switches 10PA018, 10PA019



Available from Mouser Electronics

www.mouser.com

1-800-346-6873

# **Mouser Electronics**

**Authorized Dis