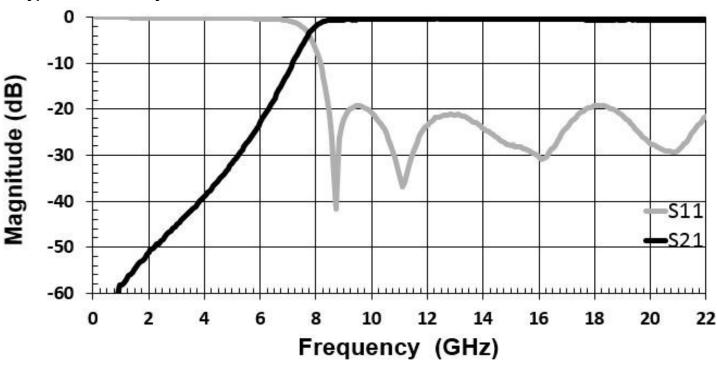

#### **Typical Preliminary Simulated Performance**

## SPECIFICATIONS\*

| Parameter               | Frequency<br>(GHz)                                 | Min | Тур. | Max |
|-------------------------|----------------------------------------------------|-----|------|-----|
| Insertion Loss* (dB)    | 8.5 - 22                                           |     | 0.75 | 2.0 |
| Return Loss (dB)        |                                                    | 15  | 20   |     |
| Low side Rejection (dB) | DC - 5                                             | 30  |      |     |
| Input Power (W)         |                                                    |     |      | TBD |
| Size (LxWxH)            | 0.450 x 0.200 x 0.108 in<br>11.43 x 5.08 x 2.74 mm |     |      |     |