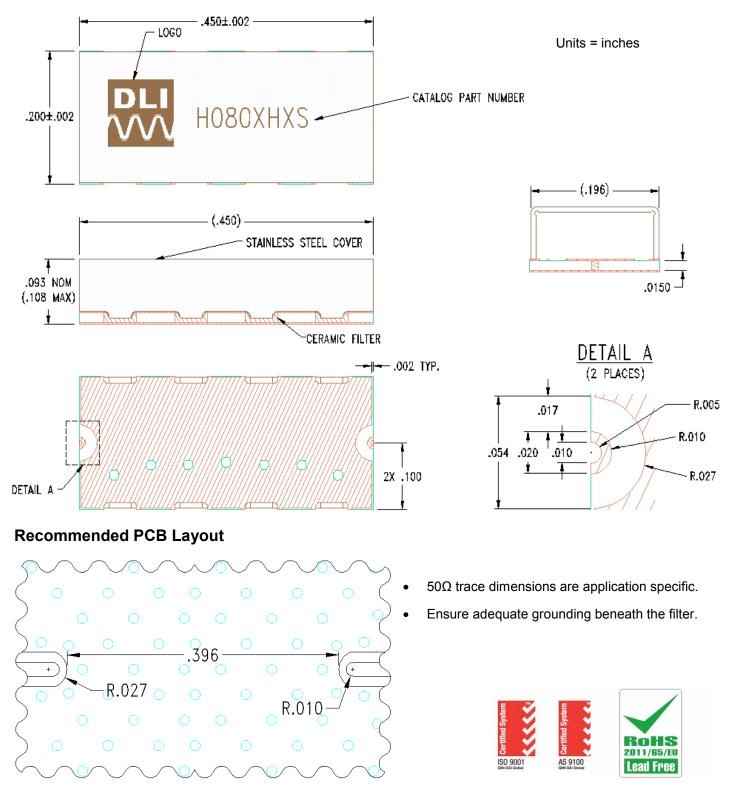

# **Physical Dimensions**

2777 Route 20 East, Cazenovia, NY 13035| Ph.: (315)655-8710 | KCCSales@knowles.com