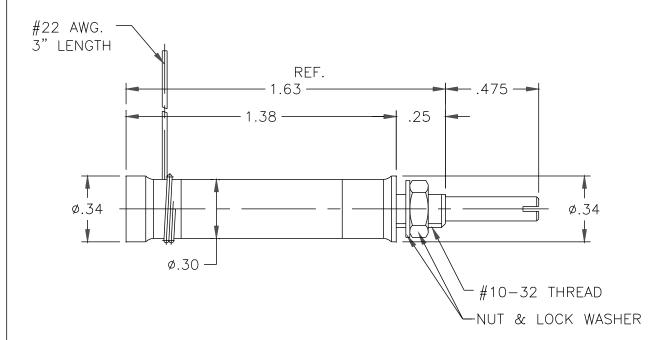

## NOTES:

- 1. CAPACITANCE RANGE, pF: 1.0 TO 10.0
- 2. DC WORKING VOLTAGE AT 10.0 pF: 1500 VDC
- 3. DC WITHSTANDING VOLTAGE AT 10.0 pF: 3000 VDC
- 4. Q FACTOR AT 25 MHz: 2000
- 5. TUNING TORQUE: 0.5 TO 3.0 IN-OZ
- 6. INSULATION RESISTANCE: 10 6 MEGOHMS AT 25°C
- 7. OPERATING TEMPERATURE: 4°K AND ABOVE.
- 8. CAPACITANCE DRIFT: <2% AT 77°K.
- 9. AT 4°K 5000 VDC MIN.
- 10. TUNABLE AT 4°K.