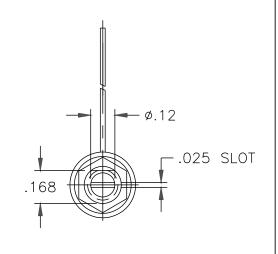

## NOTES:

- 1. CAPACITANCE RANGE, pF: 1.0 TO 10.0
- 2. DC WORKING VOLTAGE AT 10.0 pF: 1500 VDC
- 3. DC WITHSTANDING VOLTAGE AT 10.0 pF: 3000 VDC
- 4. Q FACTOR AT 25 MHz: 2000
- 5. TUNING TORQUE: 0.5 TO 3.0 IN-OZ
- 6. INSULATION RESISTANCE: 10 6 MEGOHMS AT 25°C
- 7. OPERATING TEMPERATURE: 4°K AND ABOVE.
- 8. CAPACITANCE DRIFT: <2% AT 77°K.
- 9. AT 4°K 5000 VDC MIN.
- 10. TUNABLE AT 4°K.